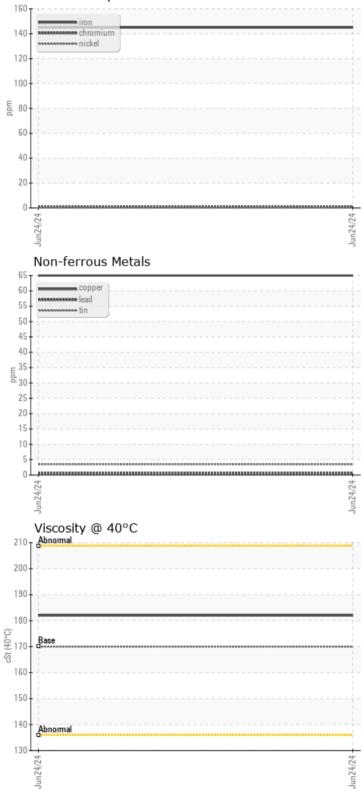

**Oil Condition** 

Visc @ 40°C

## cSt

| Î       | Conta | mination |             |      |  |
|---------|-------|----------|-------------|------|--|
| Water   |       | %        | NEG         | <br> |  |
| Silicor | า     | ppm      | 06          | <br> |  |
| Sodiu   | m     | ppm      | <b>○</b> <1 | <br> |  |
| Potas   | sium  | ppm      | 0 4         | <br> |  |

#### $\odot$ **Wear Metals** Iron ppm 0 145 Copper ppm 0 65 Lead 0 <1 ppm Tin 04 ppm Aluminum ppm 03 Chromium ppm 01 Molybdenum ○ <1 ppm Nickel ppm ○ <1 Titanium ppm <1 Silver <1 ppm Manganese 02 ppm Vanadium ppm <1

#### Ferrous Alloys

Graphs