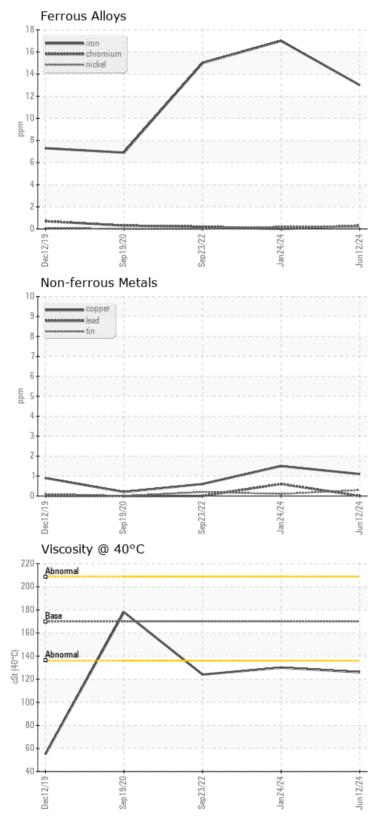

## **Sample Information**

cSt

| LH0264440   | LH0268876                               | LH0235818                                                           | LHMC130185                                                                                  |
|-------------|-----------------------------------------|---------------------------------------------------------------------|---------------------------------------------------------------------------------------------|
| 12 Jun 2024 | 24 Jan 2024                             | 23 Sep 2022                                                         | 19 Sep 2020                                                                                 |
| 17064       | 15862                                   | 9705                                                                | 3571                                                                                        |
| 1000        | 1000                                    | 0                                                                   | 1000                                                                                        |
| Changed     | Changed                                 | Changed                                                             | Changed                                                                                     |
| NORMAL      | ABNORMAL                                | NORMAL                                                              | NORMAL                                                                                      |
|             |                                         |                                                                     |                                                                                             |
|             | 12 Jun 2024<br>17064<br>1000<br>Changed | 12 Jun 2024 24 Jan 2024   17064 15862   1000 1000   Changed Changed | 12 Jun 2024 24 Jan 2024 23 Sep 2022   17064 15862 9705   1000 0 0   Changed Changed Changed |

**Contamination** % Water NEG NEG NEG NEG Silicon ppm  $\bigcirc 2$ 01 <1 1  $\bigcirc$ Sodium 02 01 03 0 ppm Potassium 02  $\bigcirc 2$ ppm  $\bigcirc 0$  $\bigcirc < 1$ 

130

124

| <b>~</b>   |         |                    |      |      |      |
|------------|---------|--------------------|------|------|------|
| Wea        | r Metal | 5                  |      |      |      |
| Iron       | ppm     | 0 13               | 0 17 | 0 15 | 07   |
| Copper     | ppm     | 01                 | 0 2  | ◯ <1 | ○ <1 |
| Lead       | ppm     | 0 (                | ◯ <1 | 0    | 0    |
| Tin        | ppm     | <mark></mark> <1   | ○ <1 | ◯ <1 | 0    |
| Aluminum   | ppm     | 03                 | ◯ <1 | ◯ <1 | ○ <1 |
| Chromium   | ppm     | <mark>()</mark> <1 | 0    | ◯ <1 | ○ <1 |
| Molybdenum | ppm     | 02                 | ◯ <1 | 02   | 0    |
| Nickel     | ppm     | <mark>()</mark> <1 | ○ <1 | 0    | 0    |
| Titanium   | ppm     | <1                 | 0    | 0    | 0    |
| Silver     | ppm     | <1                 | 0    | 0    | 0    |
| Manganese  | ppm     | <b>()</b> <1       | 0 2  | 0 1  | 01   |
| Vanadium   | ppm     | <1                 | 0    | 0    | 0    |

٥ **Additives** Calcium ppm 072 084 88 208 Magnesium 0 22 0 37 0 36 ppm ○ <1 0 49 0 51 Zinc 0 42 073 ppm Phosphorus 0 1807 ppm 0 1596 0 1764 0 2253 0 Barium ○ <1 0 ppm 0 Boron 0 330 0 313 ○ 336 ppm  $\bigcirc 7$ 

## Diagnosis

Resample at the next service interval to monitor.All component wear rates are normal. There is no indication of any contamination in the oil. The condition of the oil is acceptable for the time in service.

Depot: UNIBURIL Unique No: 11103628 Signed: Jonathan Hester Report Date: 03 Jul 2024

Contact/Location: Service Manager - UNIBURIL

Graphs

Report Id: UNIBURIL [WUSCAR] 06225431 (Generated: 07/03/2024 19:09:56) Rev: 1