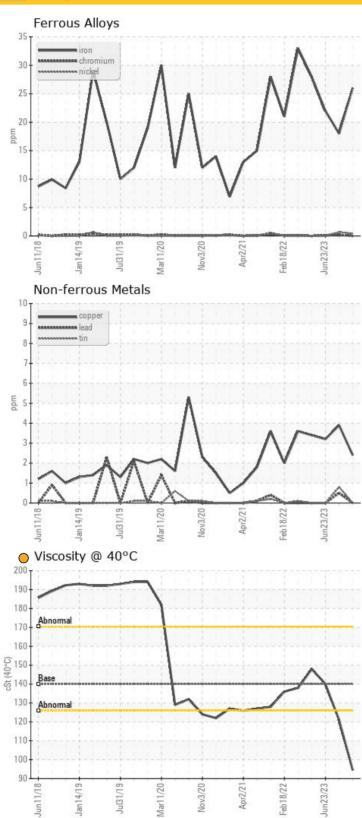

## LIEBHERR

Sample No: LH0290239

Oil Type: GEAR OIL LS 80W90

| Sample Number              |            | LH0290239   | LH0272767   | LH0254767   | LH0243217   |
|----------------------------|------------|-------------|-------------|-------------|-------------|
| Sample Date                |            | 27 Jun 2024 | 21 Dec 2023 | 23 Jun 2023 | 10 Jan 2023 |
| Machine Hours              |            | 26934       | 25949       | 24973       | 24002       |
| Oil Hours                  |            | 0           | 0           | 0           | 0           |
| Oil Changed                |            | Changed     | Changed     | Changed     | Changed     |
| Sample Status              |            | ATTENTION   | NORMAL      | NORMAL      | NORMAL      |
| Visc @ 40°C                | cSt        | <b>94.5</b> | O 121       | <b>1</b> 40 | <b>148</b>  |
| Cont                       | taminati   | on          |             |             |             |
|                            | %          | NEG         | NEG         | NEG         | NEG         |
| Water                      |            | <b>4</b>    | O 2         | <b>4</b>    | <b>3</b>    |
|                            | ppm        | <b>U T</b>  |             |             | 00          |
| Water<br>Silicon<br>Sodium | ppm<br>ppm | <b>○</b> 1  | O 0         | O <1        | 0 2         |

| 1 Otassiaiii | ppiii    | <u> </u>    | 0 2        | 0 2      |          |  |
|--------------|----------|-------------|------------|----------|----------|--|
|              |          |             |            |          |          |  |
| <b>Wea</b>   | r Metals |             |            |          |          |  |
| Iron         | ppm      | <b>26</b>   | <b>1</b> 8 | O 22     | ○ 28     |  |
| Copper       | ppm      | <b>2</b>    | O 4        | <b>3</b> | <b>3</b> |  |
| Lead         | ppm      | <b>0</b>    | O <1       | O 0      | O        |  |
| Tin          | ppm      | <b>0</b>    | O <1       | O 0      | 0        |  |
| Aluminum     | ppm      | <b></b> <1  | O 2        | O <1     | <1       |  |
| Chromium     | ppm      | <b>0</b>    | O <1       | <1       | 0        |  |
| Molybdenum   | ppm      | <b>0</b>    | O 1        | O <1     | <1       |  |
| Nickel       | ppm      | <b>○</b> <1 | O <1       | O 0      | 0        |  |
| Titanium     | ppm      | <1          | 1          | <1       | 0        |  |
| Silver       | ppm      | 0           | 0          | 0        | 0        |  |
| Manganese    | ppm      | <1          | O <1       | O <1     | <1       |  |
| Vanadium     | ppm      | 0           | 0          | 0        | 0        |  |
|              |          |             |            |          |          |  |

| Vanadium   | ppm     | 0           | 0         | 0         | 0    |
|------------|---------|-------------|-----------|-----------|------|
|            |         |             |           |           |      |
| Ada        | litives |             |           |           |      |
| Add        | IIIIAE2 |             |           |           |      |
| Calcium    | ppm     | <b>781</b>  | <b>46</b> | <b>40</b> | O 54 |
| Magnesium  | ppm     | <b>6</b>    | 0 8       | <b>9</b>  | 0 8  |
| Zinc       | ppm     | <b>356</b>  | <b>9</b>  | <b>36</b> | <1   |
| Phosphorus | ppm     | <b>1030</b> | O 750     | O 1144    | 918  |
| Barium     | ppm     | <b>0</b>    | <b>0</b>  | O 2       | 0    |
| Boron      | ppm     | <b>0</b>    | <b>3</b>  | 0 8       | O 10 |
|            |         |             |           |           |      |

#### Diagnosis

The oil change at the time of sampling has been noted. Resample at the next service interval to monitor. All component wear rates are normal. There is no indication of any contamination in the oil. The oil viscosity is lower than normal. This plus the additive levels indicates the addition of a different brand, or type of oil. Confirm oil type.

### **Graphs**