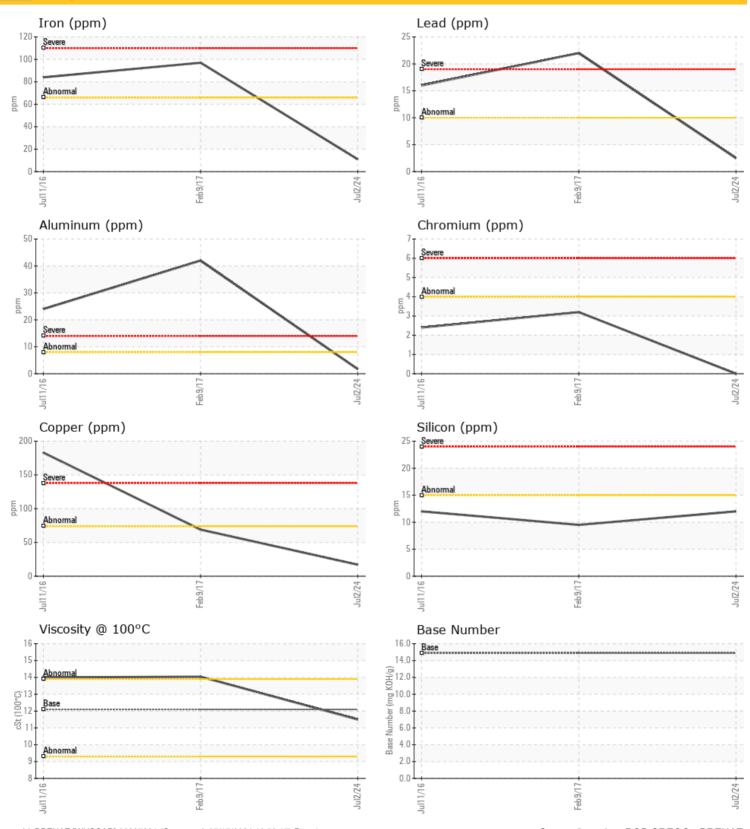

Sample No: LHMC132851

Fuel

Silicon

Sodium

Potassium

Oil Type: LIEBHERR MOTOROIL 5W30

| _                |            |             |             |             |  |  |  |
|------------------|------------|-------------|-------------|-------------|--|--|--|
| Samp             | le Informa | ıtion       |             |             |  |  |  |
| Sample Number    |            | LHMC132851  | LHMC112872  | LHMC80688   |  |  |  |
| Sample Date      |            | 02 Jul 2024 | 09 Feb 2017 | 11 Jul 2016 |  |  |  |
| Machine Hours    |            | 94          | 2097        | 767         |  |  |  |
| Oil Hours        |            | 94          | 500         | 767         |  |  |  |
| Oil Changed      |            | Changed     | Changed     | Changed     |  |  |  |
| Sample Status    |            | NORMAL      | ABNORMAL    | ABNORMAL    |  |  |  |
| Oil Condition    |            |             |             |             |  |  |  |
| Visc @ 100°C     | cSt        | <b>11.5</b> | O 14.04     | 14.00       |  |  |  |
| Base Number (BN) | mg KOH/g   | <b>9.1</b>  |             |             |  |  |  |
| Oxidation (PA)   | %          | 52          | ○ 80        | <b>68</b>   |  |  |  |
| Contamination    |            |             |             |             |  |  |  |
| Water            | %          | NEG         | NEG         | NEG         |  |  |  |
| Soot %           | %          | <b>0.1</b>  | O 1.1       | 0.5         |  |  |  |
| Nitration (PA)   | %          | 63          | <b>108</b>  | <b>83</b>   |  |  |  |
| Sulfation (PA)   | %          | 49          | O 64        | <b>42</b>   |  |  |  |
| Glycol           | %          | NEG         | NEG         | NEG         |  |  |  |

| (O)        |          |             |             |           |  |
|------------|----------|-------------|-------------|-----------|--|
| Wed        | ır Metal | S           |             |           |  |
| Iron       | ppm      | <b>11</b>   | <b>9</b> 7  | O 84      |  |
| Copper     | ppm      | <b>17</b>   | <b>O</b> 69 | <u> </u>  |  |
| Lead       | ppm      | <b>2</b>    | O 22        | O 16      |  |
| Tin        | ppm      | <b>2</b>    | O 2         | O 7       |  |
| Aluminum   | ppm      | <b>2</b>    | <b>4</b> 2  | <b>24</b> |  |
| Chromium   | ppm      | <b>0</b>    | <b>3</b>    | O 2       |  |
| Molybdenum | ppm      | <b>3</b>    | <b>6</b>    | O 10      |  |
| Nickel     | ppm      | <b>O</b> <1 | O 1         | O 1       |  |
| Titanium   | ppm      | <1          | 0           | <1        |  |
| Silver     | ppm      | <b>O</b> <1 | 0           | 0         |  |
| Manganese  | ppm      | <b>1</b>    | 2           | 3         |  |
| Vanadium   | ppm      | 0           | 0           | 0         |  |
|            |          |             |             |           |  |

**10** 

O 12

| Additives  |     |             |           |            |  |  |  |
|------------|-----|-------------|-----------|------------|--|--|--|
| Calcium    | ppm | <b>1451</b> | 2202      | 2012       |  |  |  |
| Magnesium  | ppm | <b>713</b>  | <b>88</b> | O 143      |  |  |  |
| Zinc       | ppm | <b>868</b>  | ○ 801     | O 777      |  |  |  |
| Phosphorus | ppm | <b>791</b>  | O 662     | <b>590</b> |  |  |  |
| Barium     | ppm | <b>7</b>    | <b>4</b>  | O 27       |  |  |  |
| Boron      | ppm | <b>75</b>   | <b>3</b>  | <b>4</b>   |  |  |  |

### **Graphs**