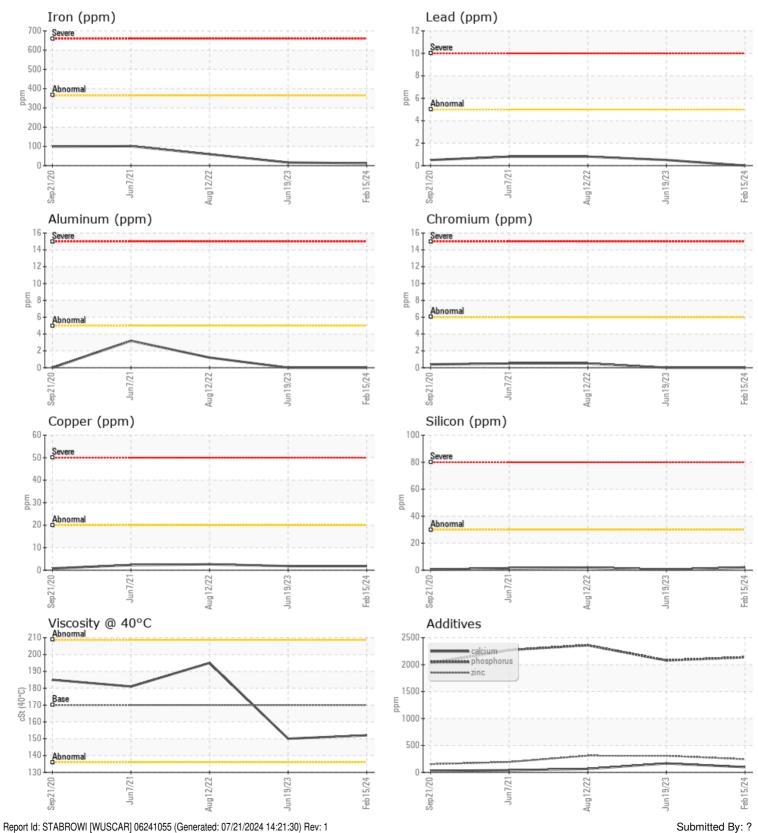

## **Sample Information**

| Sample Number |     | LH0172269   | LH0172256   | LH0172243   |  |  |  |  |
|---------------|-----|-------------|-------------|-------------|--|--|--|--|
| Sample Date   |     | 15 Feb 2024 | 19 Jun 2023 | 12 Aug 2022 |  |  |  |  |
| Machine Hours |     | 6112        | 5000        | 4006        |  |  |  |  |
| Oil Hours     |     | 0           | 0           | 0           |  |  |  |  |
| Oil Changed   |     | Changed     | N/A         | Changed     |  |  |  |  |
| Sample Status |     | NORMAL      | NORMAL      | NORMAL      |  |  |  |  |
|               |     |             |             |             |  |  |  |  |
| Oil Condition |     |             |             |             |  |  |  |  |
| Visc @ 40°C   | cSt | 0 152       | 0 150       | 0 195       |  |  |  |  |
|               |     |             |             |             |  |  |  |  |

| Contamination |     |     |      |     |  |  |
|---------------|-----|-----|------|-----|--|--|
| Water         | %   | NEG | NEG  | NEG |  |  |
| Silicon       | ppm | 0 2 | ○ <1 | 02  |  |  |
| Sodium        | ppm | 01  | 0    | 04  |  |  |
| Potassium     | ppm | 0   | 01   | 0   |  |  |

| i a        |           |      |      |      |  |
|------------|-----------|------|------|------|--|
| Wee Wee    | ar Metals | S    |      |      |  |
| Iron       | ppm       | 0 12 | 0 16 | ○ 59 |  |
| Copper     | ppm       | 0 2  | 0 2  | 03   |  |
| Lead       | ppm       | 0    | ◯ <1 | ◯ <1 |  |
| Tin        | ppm       | 0    | ◯ <1 | ◯ <1 |  |
| Aluminum   | ppm       | 0    | 0    | 0 1  |  |
| Chromium   | ppm       | 0 () | 0    | ○ <1 |  |
| Molybdenum | ppm       | 04   | 5    | 9    |  |
| Nickel     | ppm       | 0 2  | 0 4  | 26   |  |
| Titanium   | ppm       | 0    | 0    | 0    |  |
| Silver     | ppm       | 0    | 0    | 0    |  |
| Manganese  | ppm       | 0 🔘  | <1   | 3    |  |
| Vanadium   | ppm       | 0    | 0    | 0    |  |

Additive

| Calcium    | ppm | <b>9</b> 9 | 167  | 65   |  |
|------------|-----|------------|------|------|--|
| Magnesium  | ppm | 0 🔘        | 3    | 7    |  |
| Zinc       | ppm | 245        | 309  | 310  |  |
| Phosphorus | ppm | 0 2137     | 2078 | 2360 |  |
| Barium     | ppm | 0 🔘        | 0    | 0    |  |
| Boron      | ppm | 01         | 0    | 3    |  |

## Diagnosis

Resample at the next service interval to monitor.All component wear rates are normal. There is no indication of any contamination in the oil. The condition of the oil is acceptable for the time in service.