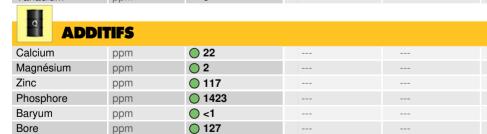

# **INFORMATION SUR L'ÉCHANTILLON**

0 109

| Numéro d'échant.     | LH          | <br> |  |
|----------------------|-------------|------|--|
| Date d'échant.       | 05 Aug 2021 | <br> |  |
| Heures de la Machine | 0           | <br> |  |
| Heures de l'huile    | 0           | <br> |  |
| Huile changée        | Changed     | <br> |  |
| Statut de l'echant.  | NORMAL      | <br> |  |
|                      |             |      |  |