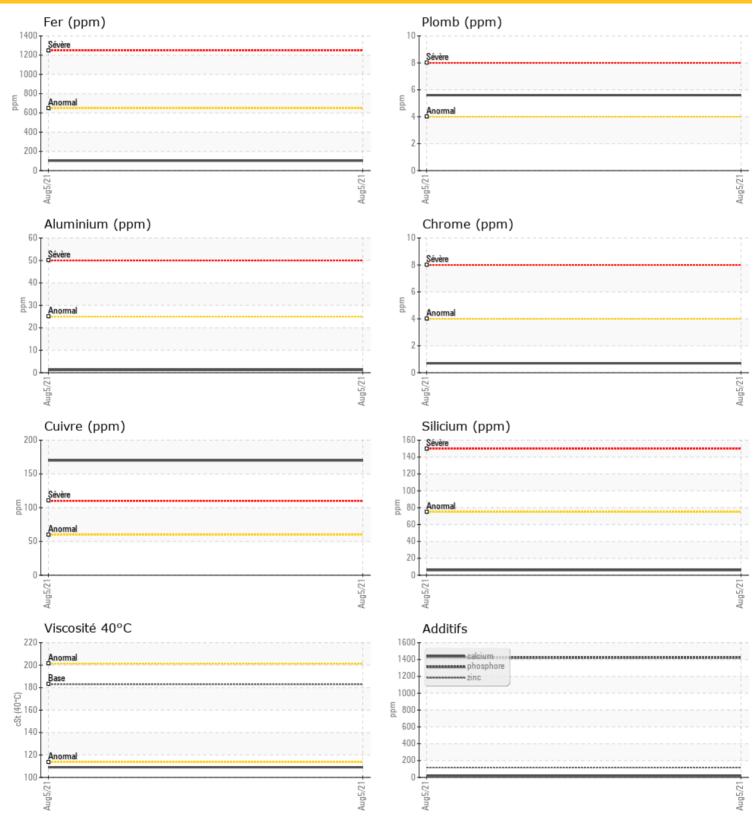

Submitted By: Isabelle Langlois

GRAPHS

 $\overline{\mathbf{O}}$ 

ID du rapport: LIESTL [WCAMIS] 02443201 (Generated: 09/12/2023 11:56:41) Rev: 1

Submitted By: Isabelle Langlois