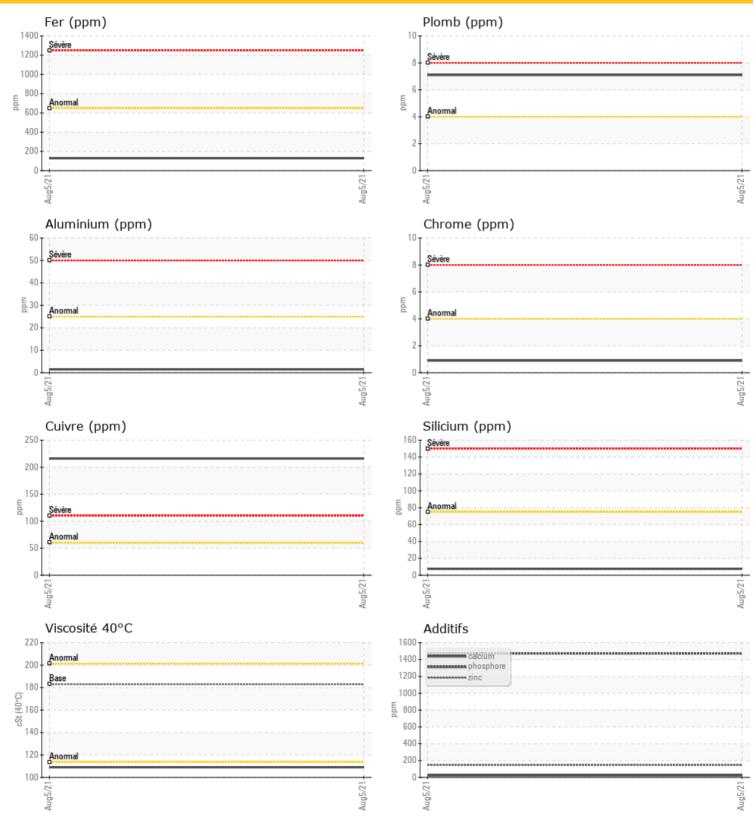

ÉTAT D'HUILE

Visc 40°C

.....

cSt

# CSI

|           | <b>AMINATI</b> | ON          |      |  |
|-----------|----------------|-------------|------|--|
| Silicium  | ppm            | 8           | <br> |  |
| Sodium    | ppm            | <b>2</b>    | <br> |  |
| Potassium | ppm            | <b>○</b> <1 | <br> |  |

| Mé        | TAUX D'U | ISURE            |      |  |
|-----------|----------|------------------|------|--|
| Fer       | ppm      | 0 129            | <br> |  |
| Cuivre    | ppm      | 216              | <br> |  |
| Plomb     | ppm      | 07               | <br> |  |
| Étain     | ppm      | <b>○</b> <1      | <br> |  |
| Aluminium | ppm      | 02               | <br> |  |
| Chrome    | ppm      | <mark></mark> <1 | <br> |  |
| Molybdène | ppm      | <b>○</b> <1      | <br> |  |
| Nickel    | ppm      | 01               | <br> |  |
| Titane    | ppm      | 0                | <br> |  |
| Argent    | ppm      | <1               | <br> |  |
| Manganèse | ppm      | <b>3</b>         | <br> |  |
| Vanadium  | maa      | 0                | <br> |  |

#### 0 **ADDITIFS** Calcium 24 ppm Magnésium ppm 02 Zinc 0 147 ppm Phosphore 0 1473 ppm Baryum ppm ◯ <1 Bore 086 ppm

## Diagnostic

Resample at the next service interval to monitor. The fluid was not specified, however, a fluid match indicates that this fluid is (GENERIC) GEAR OIL SAE 90. Please confirm.All component wear rates are normal. There is no indication of any contamination in the oil. The condition of the oil is acceptable for the time in service.