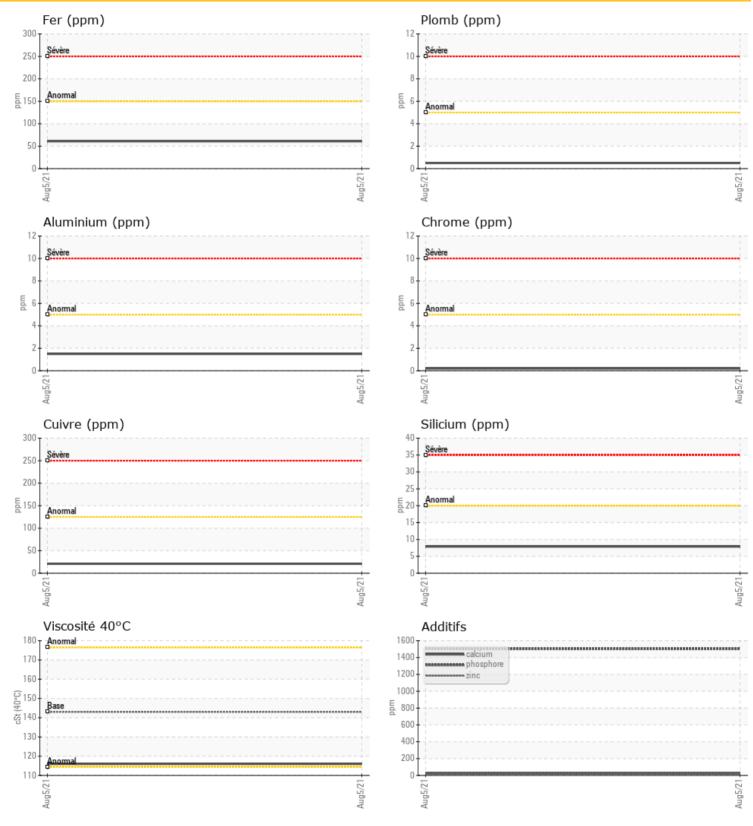

## ÉTAT D'HUILE

Visc 40°C

# cSt

|           | ITAMINA | TION |      |  |
|-----------|---------|------|------|--|
| Silicium  | ppm     | 08   | <br> |  |
| Sodium    | ppm     | 01   | <br> |  |
| Potassium | ppm     | ◯ <1 | <br> |  |

| õ              |     |                  |  |  |  |
|----------------|-----|------------------|--|--|--|
| Métaux d'Usure |     |                  |  |  |  |
| Fer            | ppm | 61               |  |  |  |
| Cuivre         | ppm | 0 21             |  |  |  |
| Plomb          | ppm | <b>○</b> <1      |  |  |  |
| Étain          | ppm | <mark></mark> <1 |  |  |  |
| Aluminium      | ppm | 0 2              |  |  |  |
| Chrome         | ppm | <mark></mark> <1 |  |  |  |
| Molybdène      | ppm | <b>○</b> <1      |  |  |  |
| Nickel         | ppm | <1               |  |  |  |
| Titane         | ppm | 0                |  |  |  |
| Argent         | ppm | <1               |  |  |  |
| Manganèse      | ppm | 01               |  |  |  |
| Vanadium       | ppm | <1               |  |  |  |

### Diagnostic

Resample at the next service interval to monitor. The fluid was not specified, however, a fluid match indicates that this fluid is (GENERIC) GEAR OIL SAE 80W90. Please confirm.

All component wear rates are normal. There is no indication of any contamination in the oil. The condition of the oil is acceptable for the time in service.