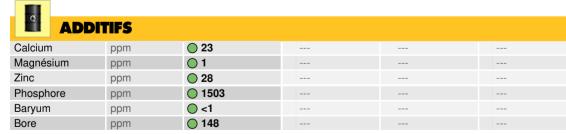

# cSt

|           | ITAMINA | TION |      |  |
|-----------|---------|------|------|--|
| Silicium  | ppm     | 08   | <br> |  |
| Sodium    | ppm     | 01   | <br> |  |
| Potassium | ppm     | ◯ <1 | <br> |  |

| õ              |     |                  |  |  |  |
|----------------|-----|------------------|--|--|--|
| Métaux d'Usure |     |                  |  |  |  |
| Fer            | ppm | 61               |  |  |  |
| Cuivre         | ppm | 0 21             |  |  |  |
| Plomb          | ppm | <b>○</b> <1      |  |  |  |
| Étain          | ppm | <mark></mark> <1 |  |  |  |
| Aluminium      | ppm | 0 2              |  |  |  |
| Chrome         | ppm | <mark></mark> <1 |  |  |  |
| Molybdène      | ppm | <b>○</b> <1      |  |  |  |
| Nickel         | ppm | <1               |  |  |  |
| Titane         | ppm | 0                |  |  |  |
| Argent         | ppm | <1               |  |  |  |
| Manganèse      | ppm | 01               |  |  |  |
| Vanadium       | ppm | <1               |  |  |  |