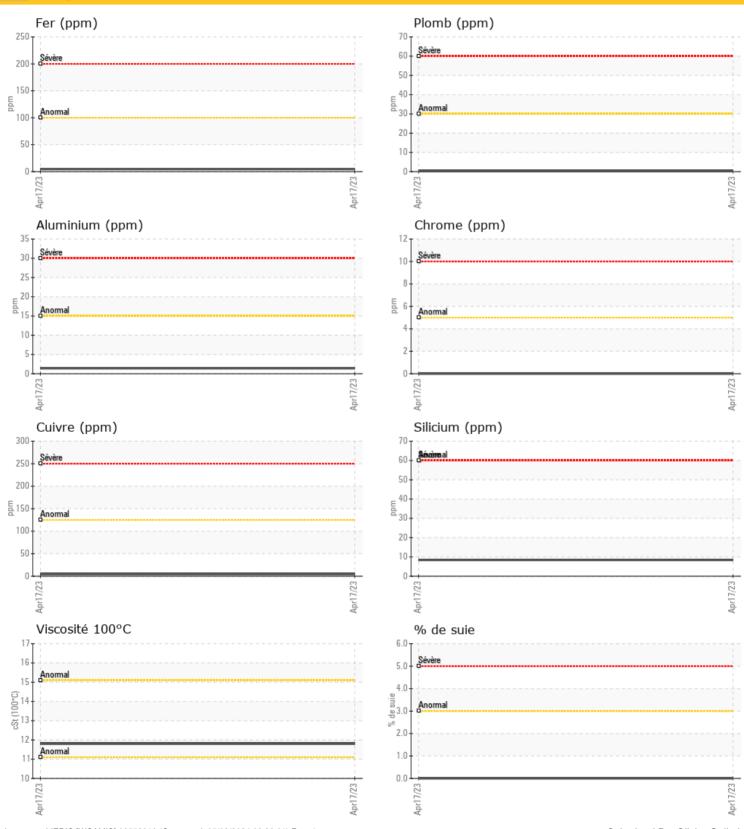

|  |  |  |
|           |     |             |  |  |  |  |  |  |





#### Liebherr Canada

140 - 21320 Gordon Way Richmond, BC CA V6W 1J8 Contact: Kevin Steer kevin.steer@liebherr.com

T:

F: (604)270-3254

#### Diagnostic

Resample at the next service interval to monitor. The fluid was not specified, however, a fluid match indicates that this fluid is SAE 30 Diesel Engine Oil. Please confirm the oil type and grade, and specify the brand of the oil on your next sample.All component wear rates are normal. There is no indication of any contamination in the oil. The condition of the oil is acceptable for the time in service.

Depot: LIERIC **Unique No:** 5565031 Signed: Wes Davis Report Date: 18 Apr 2023

Submitted By: Olivier Galimi

# LIEBHERR

## CONSTRUCTION EQUIPMENT





### **Graphs**