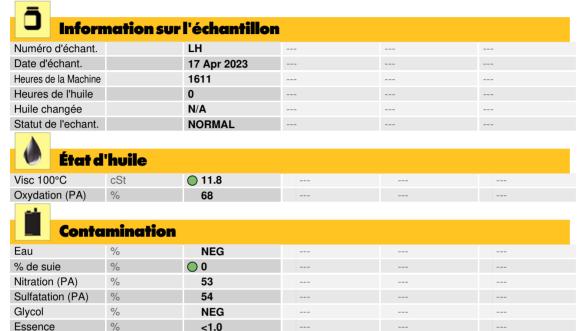

Sample No: LH

Silicium

Sodium

Potassium

Oil Type: DIESEL ENGINE OIL

| Wéta Méta | ux d'usure | •           |      |  |
|-----------|------------|-------------|------|--|
| Fer       | ppm        | <b>5</b>    | <br> |  |
| Cuivre    | ppm        | <b>5</b>    | <br> |  |
| Plomb     | ppm        | <b>0</b> <1 | <br> |  |
| Étain     | ppm        | <b>0</b>    | <br> |  |
| Aluminium | ppm        | <b>1</b>    | <br> |  |
| Chrome    | ppm        | <b>0</b>    | <br> |  |
| Molybdène | ppm        | <b>56</b>   | <br> |  |
| Nickel    | ppm        | <b>0</b>    | <br> |  |
| Titane    | ppm        | <1          | <br> |  |
| Argent    | ppm        | <b>0</b>    | <br> |  |
| Manganèse | ppm        | <b>0</b> <1 | <br> |  |
| Vanadium  | ppm        | 0           | <br> |  |

| Additifs  |     |             |  |  |  |  |  |  |
|-----------|-----|-------------|--|--|--|--|--|--|
| Calcium   | ppm | 1012        |  |  |  |  |  |  |
| Magnésium | ppm | 1041        |  |  |  |  |  |  |
| Zinc      | ppm | <b>1151</b> |  |  |  |  |  |  |
| Phosphore | ppm | <b>1092</b> |  |  |  |  |  |  |
| Baryum    | ppm | <b>O</b> <1 |  |  |  |  |  |  |
| Bore      | ppm | <b>60</b>   |  |  |  |  |  |  |
|           |     |             |  |  |  |  |  |  |

#### Diagnostic

Resample at the next service interval to monitor. The fluid was not specified, however, a fluid match indicates that this fluid is SAE 30 Diesel Engine Oil. Please confirm the oil type and grade, and specify the brand of the oil on your next sample.All component wear rates are normal. There is no indication of any contamination in the oil. The condition of the oil is acceptable for the time in service.