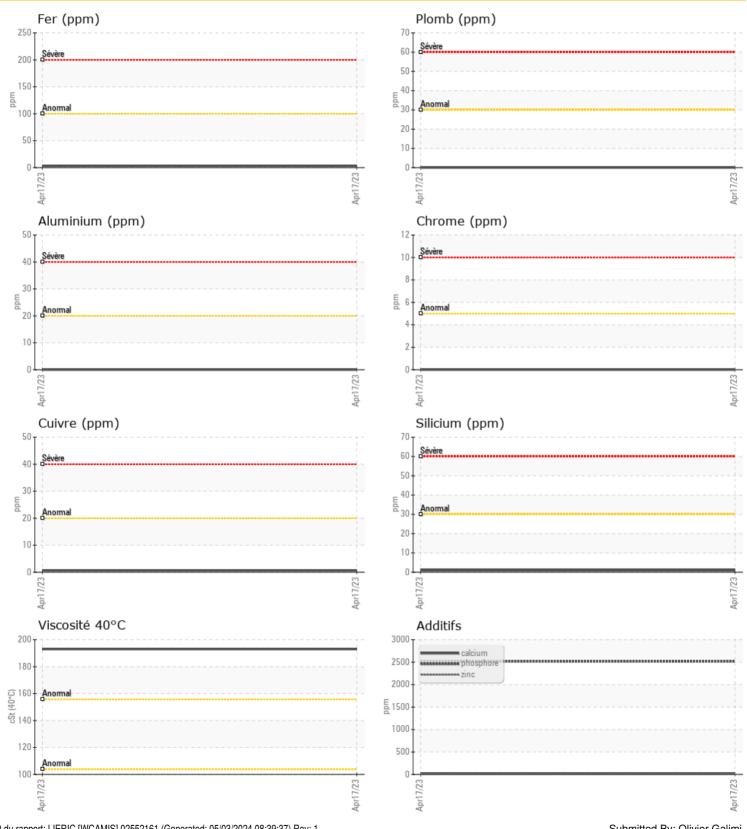

40 - 21320 Gordon Way Richmond, BC CA V6W 1J8 Contact: Kevin Steer kevin.steer@liebherr.com

T:

F: (604)270-3254

## Diagnostic

Confirm the source of the lubricant being utilized for top-up/fill. Resample at the next service interval to monitor. Please specify the brand, type, and viscosity of the oil on your next sample.All component wear rates are normal. There is no indication of any contamination in the oil. Viscosity of sample indicates oil is within SAE 80W90 range, advise investigate. This plus the additive levels indicates that this is not the same brand, or type of oil as reported. The condition of the oil is acceptable for the time in service.

Depot:LIERICUnique No:5565176Signed:Kevin MarsonReport Date:18 Apr 2023

Submitted By: Olivier Galimi

**2** 

ppm





## **Graphs**