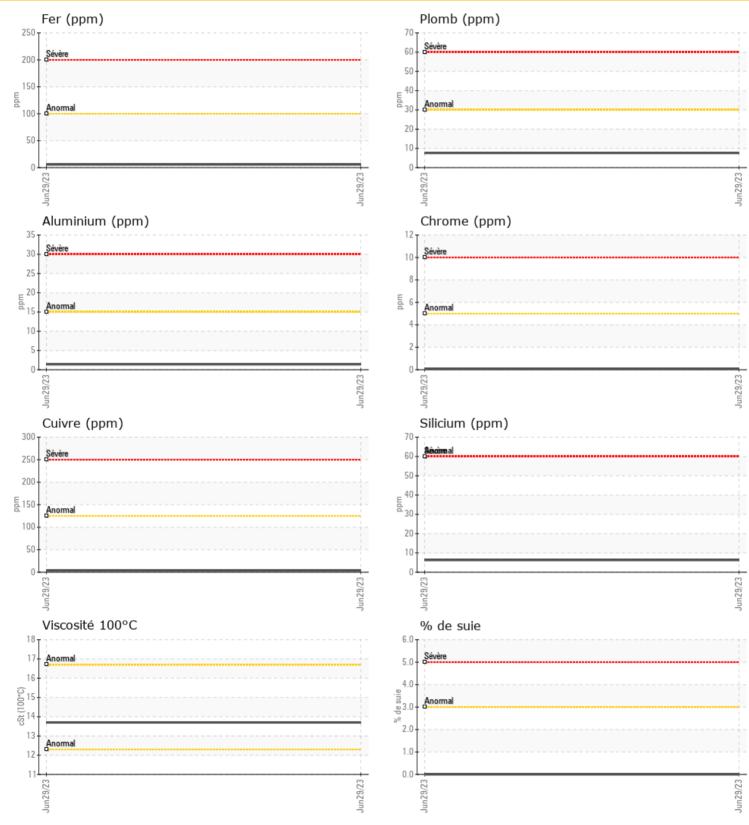

# CONTAMINATION

| % de suie        | %   | 0           |  |  |  |
|------------------|-----|-------------|--|--|--|
| Nitration (PA)   | %   | 71          |  |  |  |
| Sulfatation (PA) | %   | 49          |  |  |  |
| Glycol           | %   | NEG         |  |  |  |
| Essence          | %   | <1.0        |  |  |  |
| Silicium         | ppm | 06          |  |  |  |
| Sodium           | ppm | <b>○</b> <1 |  |  |  |
| Potassium        | ppm | <b>○</b> <1 |  |  |  |

## **MéTAUX D'USURE**

| Fer       | ppm | 06          | <br> |  |
|-----------|-----|-------------|------|--|
| Cuivre    | ppm | 04          | <br> |  |
| Plomb     | ppm | 8           | <br> |  |
| Étain     | ppm | <b>○</b> <1 | <br> |  |
| Aluminium | ppm | 01          | <br> |  |
| Chrome    | ppm | <b>○</b> <1 | <br> |  |
| Molybdène | ppm | 0 45        | <br> |  |
| Nickel    | ppm | 0 0         | <br> |  |
| Titane    | ppm | 0           | <br> |  |
| Argent    | ppm | <b>○</b> <1 | <br> |  |
| Manganèse | ppm | <1          | <br> |  |
| Vanadium  | ppm | 0           | <br> |  |

ÉTAT D'HUILE Visc 100°C cSt %

Oxydation (PA)