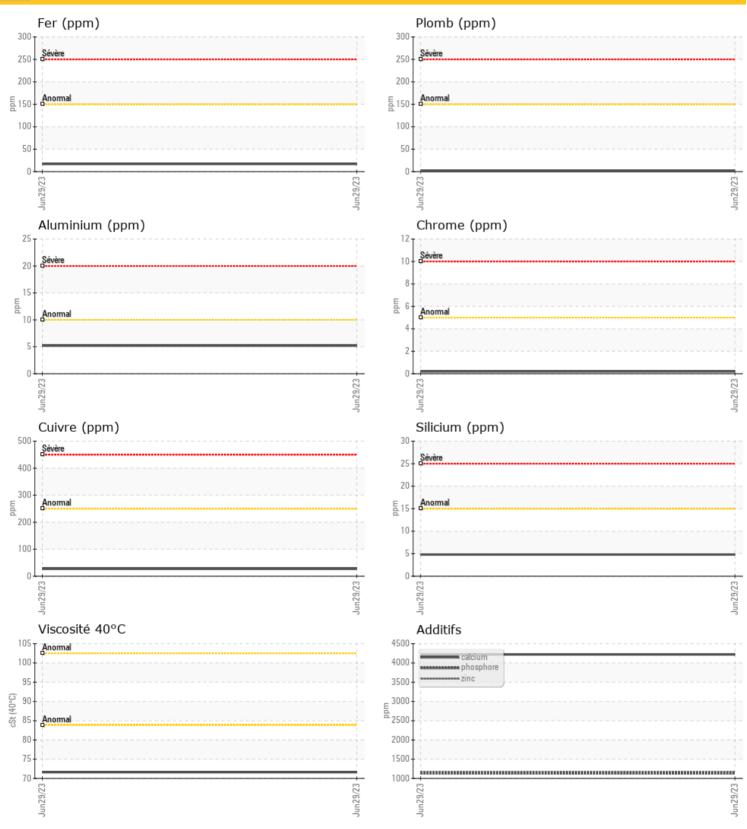

# LIEBHERR

**CONSTRUCTION EQUIPMENT** 

## LIEBHERR LH40M 098208 - Transmission

Sample No: LH

Oil Type: NOT GIVEN





LIEBHERR CANADA LTEE 444 AVENUE DE LA FRICHE DOLBEAU-MISTASSINI, QC CA G8L 3M7

Contact: Luc Trottier luc.trottier@liebherr.com

T:

F: (418)276-9844

#### Diagnostic

Resample at the next service interval to monitor. Please specify the brand, type, and viscosity of the oil on your next sample. Please note that this is a corrected copy for data entry updates. All component wear rates are normal. There is no indication of any contamination in the fluid. The condition of the fluid is acceptable for the time in service.

Depot: LBADOL
Unique No: 5605082
Signed: Kevin Marson
Report Date: 20 Jul 2023

# LIEBHERR





### **GRAPHS**