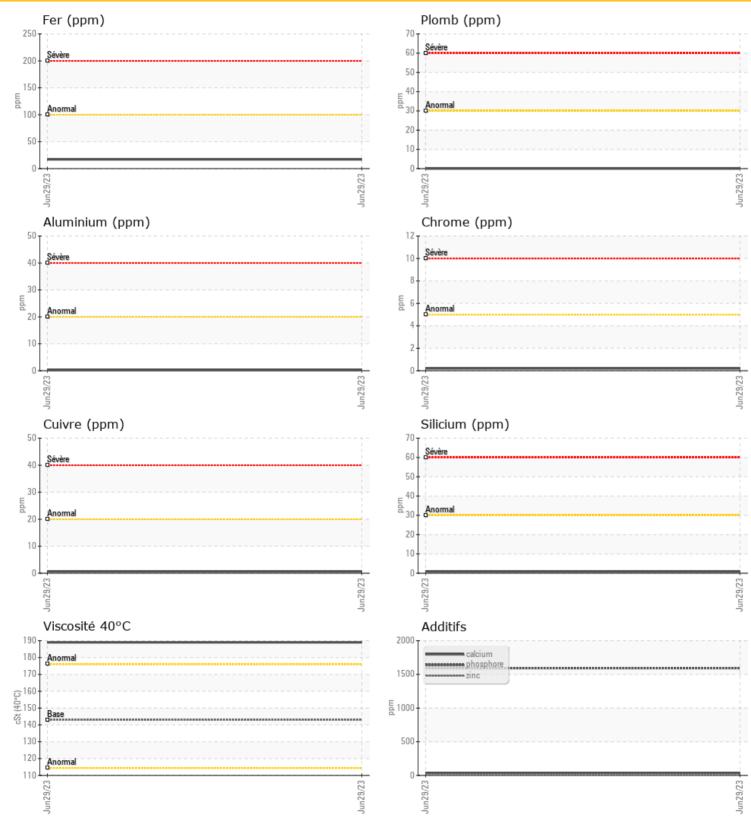

Statut de l'echant.

ÉTAT D'HUILE

Visc 40°C

.....

## cSt

| Silicium  | ppm | <b>○</b> <1 |  |  |  |  |  |
|-----------|-----|-------------|--|--|--|--|--|
| Sodium    | ppm | 0 2         |  |  |  |  |  |
| Potassium | ppm | ◯ <1        |  |  |  |  |  |

| <b>A</b>  |          |                  |      |  |
|-----------|----------|------------------|------|--|
| 🥮 Mé      | TAUX D'L | JSURE            |      |  |
| Fer       | 222      | 0.17             |      |  |
| -         | ppm      | 0 17             | <br> |  |
| Cuivre    | ppm      | <mark></mark> <1 | <br> |  |
| Plomb     | ppm      | 0 🔘              | <br> |  |
| Étain     | ppm      | 0 ()             | <br> |  |
| Aluminium | ppm      | <b>○</b> <1      | <br> |  |
| Chrome    | ppm      | <mark></mark> <1 | <br> |  |
| Molybdène | ppm      | 0                | <br> |  |
| Nickel    | ppm      | 0 ()             | <br> |  |
| Titane    | ppm      | 0                | <br> |  |
| Argent    | ppm      | 0                | <br> |  |
| Manganèse | ppm      | <b>○</b> <1      | <br> |  |
| Vanadium  | ppm      | 0                | <br> |  |

#### ø **ADDITIFS** Calcium 0 37 ppm Magnésium ppm 03 Zinc 0 22 ppm Phosphore 0 1593 ppm Baryum ppm 0 Bore ppm 01