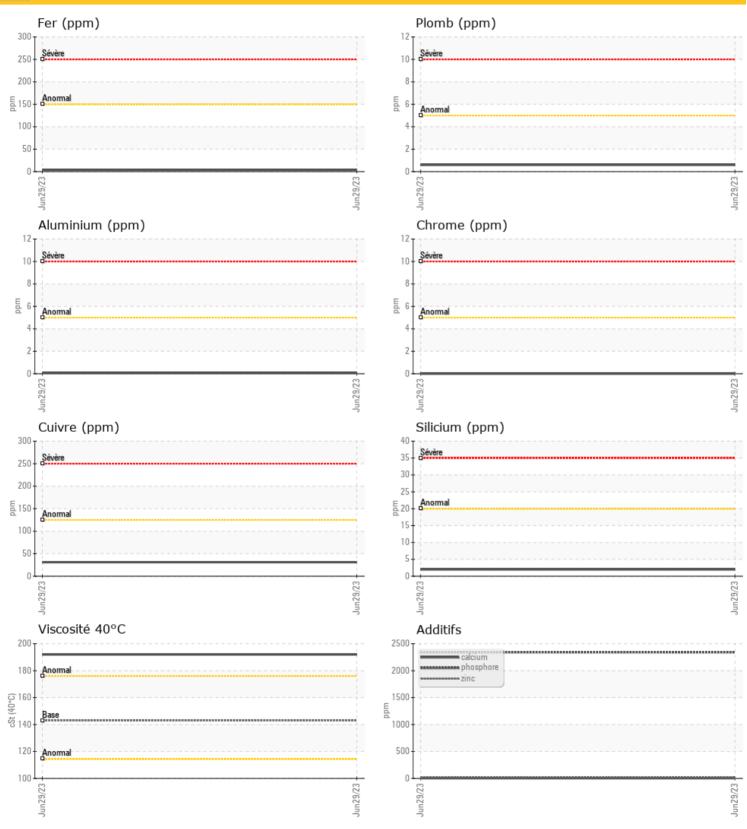

#### Diagnostic

Resample at the next service interval to monitor. Please note that this is a corrected copy for data entry updates. All component wear rates are normal. There is no indication of any contamination in the oil. The condition of the oil is acceptable for the time in service.