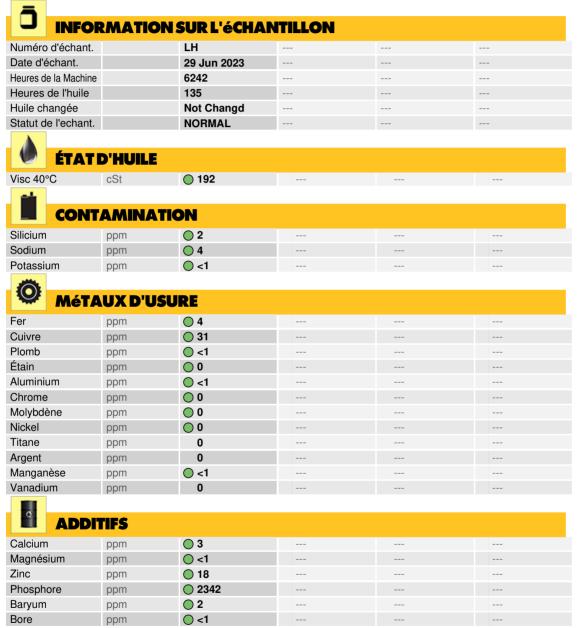

## LIEBHERR LH40M 098208 - Front Differential

Sample No: LH

Oil Type: GEAR OIL SAE 80W90

**LIEBHERR CANADA LTEE** 444 AVENUE DE LA FRICHE DOLBEAU-MISTASSINI, QC CA G8L 3M7

Contact: Luc Trottier luc.trottier@liebherr.com

#### Diagnostic

Resample at the next service interval to monitor. Please note that this is a corrected copy for data entry updates. All component wear rates are normal. There is no indication of any contamination in the oil. The condition of the oil is acceptable for the time in service.