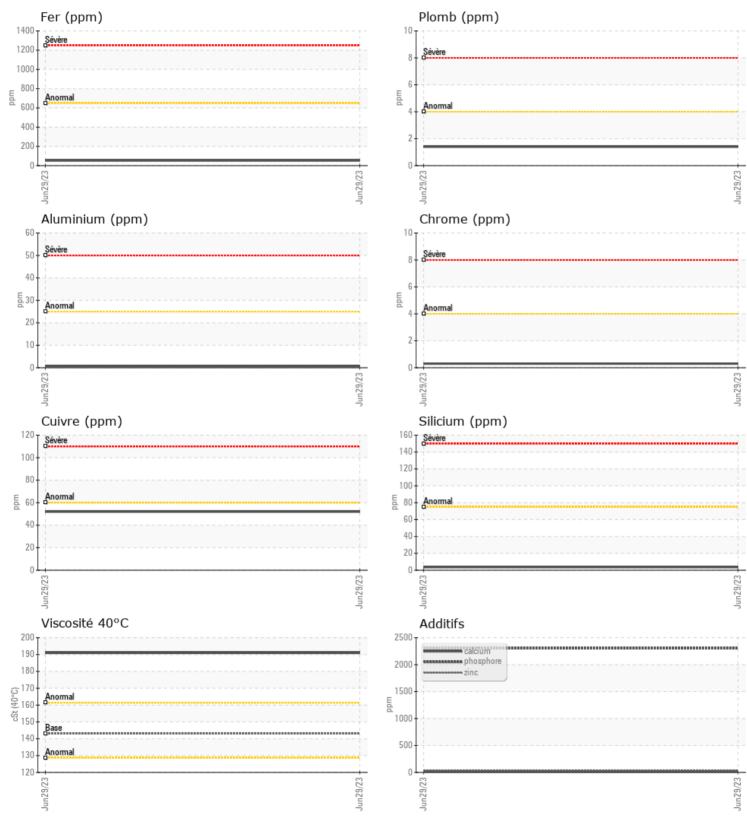

#### ÉTAT D'HUILE

Visc 40°C

# cSt

|           | ITAMINA | TION        |      |  |
|-----------|---------|-------------|------|--|
| Silicium  | ppm     | 04          | <br> |  |
| Sodium    | ppm     | 0 9         | <br> |  |
| Potassium | ppm     | <b>○</b> <1 | <br> |  |

| Ä         |          |             |      |  |
|-----------|----------|-------------|------|--|
| Mé        | raux d'u | SURE        |      |  |
| Fer       | ppm      | <b>5</b> 3  | <br> |  |
| Cuivre    | ppm      | 0 52        | <br> |  |
| Plomb     | ppm      | 01          | <br> |  |
| Étain     | ppm      | 0 🔘         | <br> |  |
| Aluminium | ppm      | ◯ <1        | <br> |  |
| Chrome    | ppm      | <b>○</b> <1 | <br> |  |
| Molybdène | ppm      | 0 🔘         | <br> |  |
| Nickel    | ppm      | <b>○</b> <1 | <br> |  |
| Titane    | ppm      | 0           | <br> |  |
| Argent    | ppm      | 0           | <br> |  |
| Manganèse | ppm      | 01          | <br> |  |
| Vanadium  | maa      | 0           | <br> |  |

#### 0 **ADDITIFS** Calcium 0 12 ppm Magnésium 01 ppm Zinc 0 39 ppm Phosphore 0 2304 ppm Baryum ppm ◯ <1 Bore 02 ppm