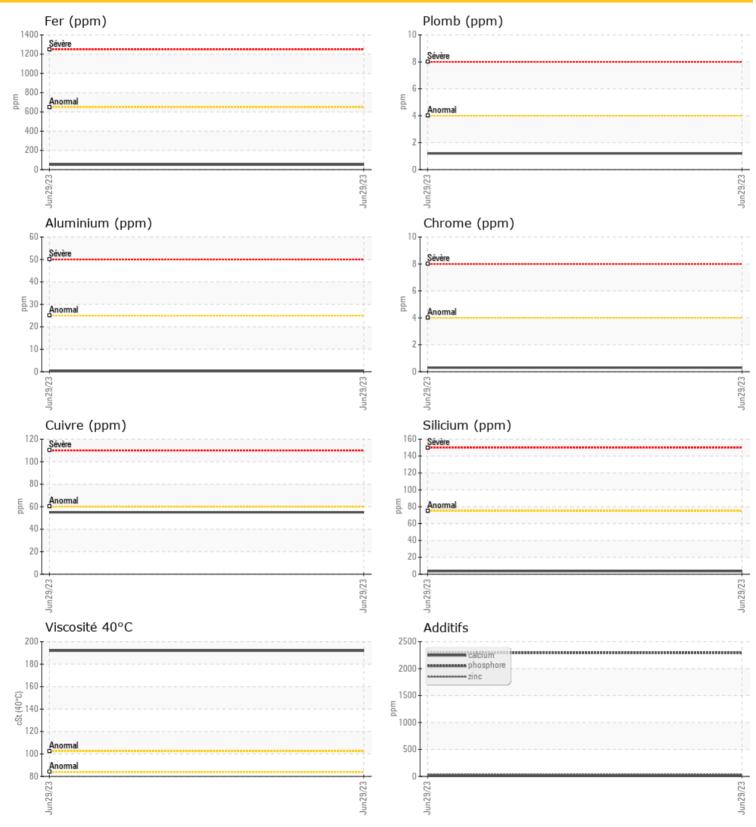

ÉTAT D'HUILE

Visc 40°C

Potassium

cSt

ppm

## Silicium ppm O 4 Sodium ppm O 9

192

0 <1

|           | 1-1-    | Ū I              |      |  |
|-----------|---------|------------------|------|--|
|           |         |                  |      |  |
| Mát Mát   | AUX D'U | ISUPF            |      |  |
|           |         |                  |      |  |
| Fer       | ppm     | 0 52             | <br> |  |
| Cuivre    | ppm     | 0 55             | <br> |  |
| Plomb     | ppm     | 01               | <br> |  |
| Étain     | ppm     | 0                | <br> |  |
| Aluminium | ppm     | <b>○</b> <1      | <br> |  |
| Chrome    | ppm     | <mark></mark> <1 | <br> |  |
| Molybdène | ppm     | 0                | <br> |  |
| Nickel    | ppm     | 0                | <br> |  |
| Titane    | ppm     | 0                | <br> |  |
| Argent    | ppm     | 0                | <br> |  |
| Manganèse | ppm     | 1                | <br> |  |
| Vanadium  | ppm     | 0                | <br> |  |

٥ **ADDITIFS** Calcium 11 ppm Magnésium ppm 1 Zinc 40 ppm 2294 Phosphore ppm Baryum ppm <1 Bore 2 ppm

LIEBHERR CANADA LTEE

444 AVENUE DE LA FRICHE DOLBEAU-MISTASSINI, QC CA G8L 3M7 Contact: Luc Trottier luc.trottier@liebherr.com T: F: (418)276-9844

## Diagnostic

Resample at the next service interval to monitor. Please note that this is a corrected copy for data entry updates.All component wear rates are normal. There is no indication of any contamination in the oil. The condition of the oil is acceptable for the time in service.