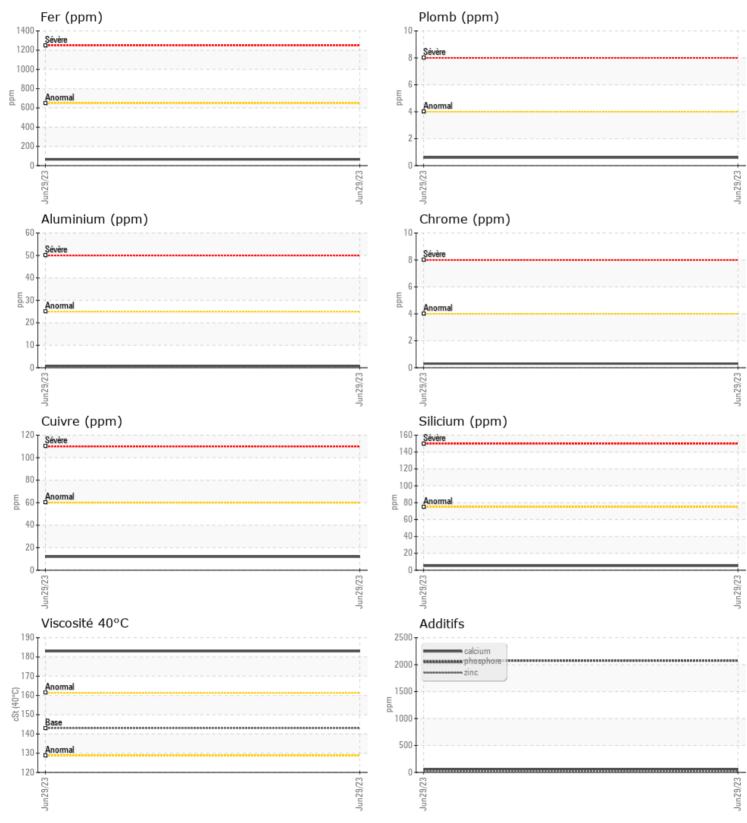

### ÉTAT D'HUILE

Visc 40°C

# cSt

| 1 in 1    |       |      |  |  |  |  |  |
|-----------|-------|------|--|--|--|--|--|
|           |       |      |  |  |  |  |  |
| Silicium  | ppm   | 05   |  |  |  |  |  |
| Sodium    | ppm   | 0 27 |  |  |  |  |  |
| Potassiun | maa n | 0 11 |  |  |  |  |  |

| Ö Má      |          |                  |      |  |
|-----------|----------|------------------|------|--|
| Mé        | raux d'u | ISURE            |      |  |
|           |          |                  |      |  |
| Fer       | ppm      | 64               | <br> |  |
| Cuivre    | ppm      | 0 12             | <br> |  |
| Plomb     | ppm      | <b>○</b> <1      | <br> |  |
| Étain     | ppm      | 0 ()             | <br> |  |
| Aluminium | ppm      | <b>○</b> <1      | <br> |  |
| Chrome    | ppm      | <mark></mark> <1 | <br> |  |
| Molybdène | ppm      | <b>○</b> <1      | <br> |  |
| Nickel    | ppm      | <mark></mark> <1 | <br> |  |
| Titane    | ppm      | 0 (              | <br> |  |
| Argent    | ppm      | 0                | <br> |  |
| Manganèse | ppm      | 0 2              | <br> |  |
| Vanadium  | maa      | 0                | <br> |  |

#### 0 **ADDITIFS** Calcium 62 ppm Magnésium ppm 02 Zinc 0 18 ppm Phosphore 0 2075 ppm Baryum ppm 0 Bore 02 ppm

## Diagnostic

Resample at the next service interval to monitor. Please note that this is a corrected copy for data entry updates.All component wear rates are normal. There is no indication of any contamination in the oil. The condition of the oil is acceptable for the time in service.