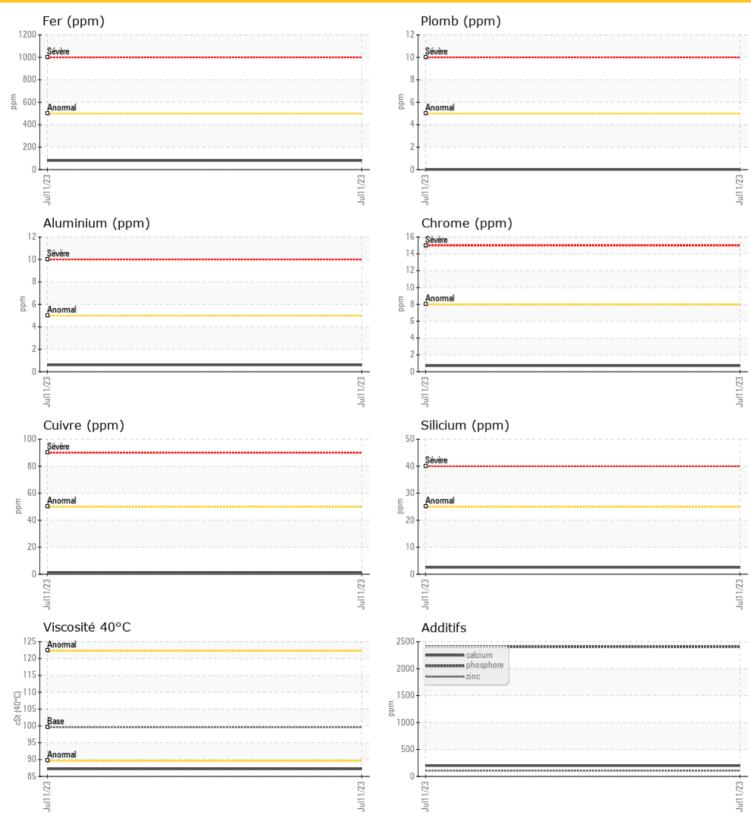

| ÉTATI     | D'HUILE |             |      |  |
|-----------|---------|-------------|------|--|
| Visc 40°C | cSt     | <b>87.2</b> | <br> |  |
| 44        |         |             |      |  |

| CONT      | AMINATIO | ON           |      |  |
|-----------|----------|--------------|------|--|
| Silicium  | ppm      | <b>2</b>     | <br> |  |
| Sodium    | ppm      | <b>1</b>     | <br> |  |
| Potassium | ppm      | <b>()</b> <1 | <br> |  |

| MéTA      | <b>NUX D'USU</b> | <b>IRE</b>   |      |  |
|-----------|------------------|--------------|------|--|
| Fer       | ppm              | <b>80</b>    | <br> |  |
| Cuivre    | ppm              | <b>1</b>     | <br> |  |
| Plomb     | ppm              | <b>0</b>     | <br> |  |
| Étain     | ppm              | 0            | <br> |  |
| Aluminium | ppm              | <b>()</b> <1 | <br> |  |
| Chrome    | ppm              | <b>()</b> <1 | <br> |  |
| Molybdène | ppm              | <b>5</b>     | <br> |  |
| Nickel    | ppm              | <b>0</b>     | <br> |  |
| Titane    | ppm              | 0            | <br> |  |
| Argent    | ppm              | 0            | <br> |  |
| Manganèse | ppm              |              | <br> |  |
| Vanadium  | ppm              | 0            | <br> |  |

| Calcium         ppm         199             Magnésium         ppm         12             Zinc         ppm         107 |  |
|-----------------------------------------------------------------------------------------------------------------------|--|
| Zinc ppm 0 107                                                                                                        |  |
|                                                                                                                       |  |
| Phoenhore 999                                                                                                         |  |
| Phosphore ppm   2406                                                                                                  |  |
| Baryum ppm                                                                                                            |  |
| Bore ppm <b>270</b>                                                                                                   |  |

### **GRAPHS**