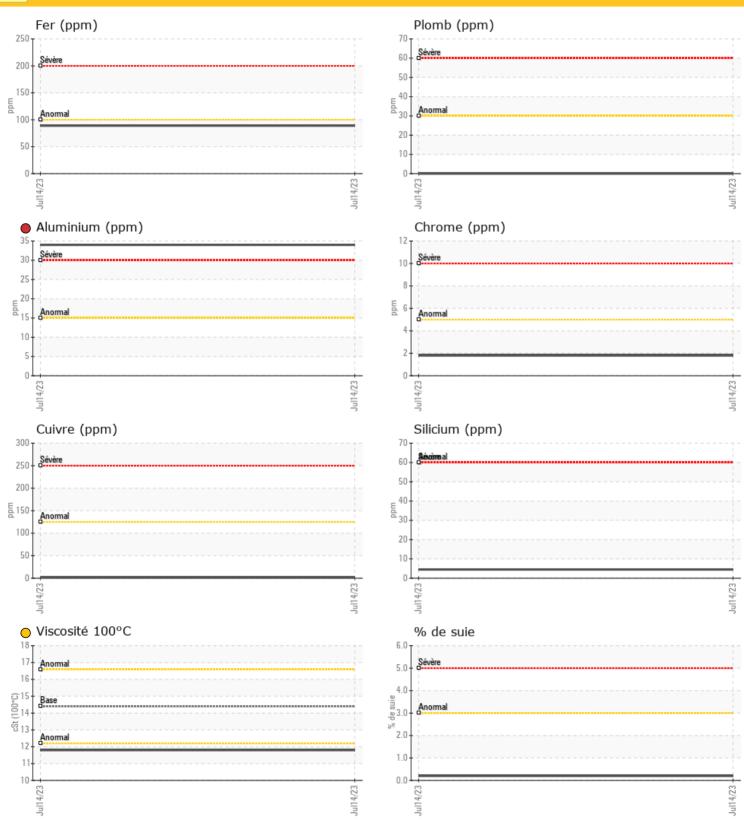

| ÉTAT           | D'HUILE |          |      |  |
|----------------|---------|----------|------|--|
| Visc 100°C     | cSt     | <u> </u> | <br> |  |
| Oxydation (PA) | %       | 61       | <br> |  |
| CONT           | AMINATI | ON       |      |  |

| CONTAMINATION    |     |              |  |  |  |
|------------------|-----|--------------|--|--|--|
| % de suie        | %   | 0.2          |  |  |  |
| Nitration (PA)   | %   | 65           |  |  |  |
| Sulfatation (PA) | %   | 53           |  |  |  |
| Glycol           | %   | NEG          |  |  |  |
| Essence          | %   | <b>1</b>     |  |  |  |
| Silicium         | ppm | <b>4</b>     |  |  |  |
| Sodium           | ppm | <b>8</b>     |  |  |  |
| Potassium        | ppm | <b>()</b> <1 |  |  |  |

| MéT/      | AUX D'L | <b>JSURE</b> |      |  |
|-----------|---------|--------------|------|--|
| Fer       | ppm     | <b>89</b>    | <br> |  |
| Cuivre    | ppm     | <b>2</b>     | <br> |  |
| Plomb     | ppm     | <b>0</b>     | <br> |  |
| Étain     | ppm     | <b>0</b>     | <br> |  |
| Aluminium | ppm     | <b>34</b>    | <br> |  |
| Chrome    | ppm     | <b>2</b>     | <br> |  |
| Molybdène | ppm     | <b>58</b>    | <br> |  |
| Nickel    | ppm     | <b>○</b> <1  | <br> |  |
| Titane    | ppm     | <b>0</b>     | <br> |  |
| Argent    | ppm     | <b>0</b>     | <br> |  |
| Manganèse | ppm     | <b>()</b> <1 | <br> |  |
| Vanadium  | ppm     | 0            | <br> |  |

| ADD       | OITIFS |             |      |  |
|-----------|--------|-------------|------|--|
| Calcium   | ppm    | <b>1037</b> | <br> |  |
| Magnésium | ppm    | <b>973</b>  | <br> |  |
| Zinc      | ppm    | <b>1185</b> | <br> |  |
| Phosphore | ppm    | <b>1062</b> | <br> |  |
| Baryum    | ppm    | <b>0</b>    | <br> |  |
| Bore      | ppm    | <b>2</b>    | <br> |  |

#### Diagnostic

The oil change at the time of sampling has been noted. We recommend an early resample to monitor this condition. No other corrective action is recommended at this time. Aluminum ppm levels are severe. Piston wear is indicated. Light fuel dilution occurring. No other contaminants were detected in the oil. Viscosity of sample indicates oil is within SAE 30 range, advise investigate. The oil is no longer serviceable as a result of the abnormal and/or severe wear.

### **GRAPHS**