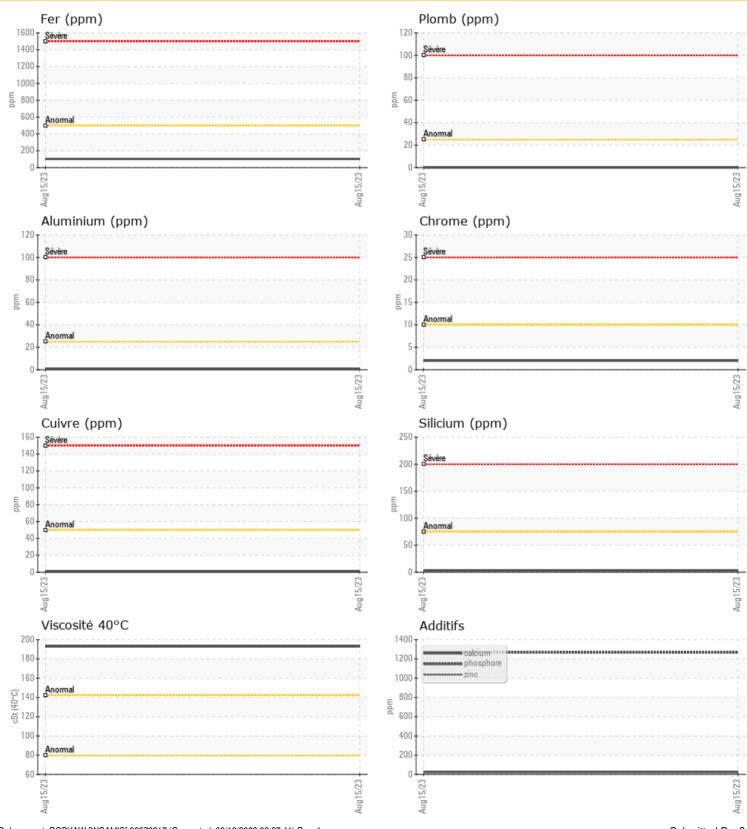

#### CONTAMINATION Silicium ppm **3** ppm 07 **4** ppm

#### Potassium **MéTAUX D'USURE** Fer **103** ppm Cuivre ppm **<1** Plomb 0 ppm Étain **0** ppm Aluminium 0<1 ppm Chrome ppm **2** Molybdène 0 ppm Nickel <1</p> ppm Titane ppm <1 Argent ppm 0 Manganèse 2 ppm Vanadium ppm

| ADDIT               | TIFS |      |      |  |
|---------------------|------|------|------|--|
| Calcium             | ppm  | 25   | <br> |  |
| Magnésium           | ppm  | 1    | <br> |  |
| Zinc                | ppm  | 18   | <br> |  |
| Phosphore           | ppm  | 1267 | <br> |  |
| Phosphore<br>Baryum | ppm  | 13   | <br> |  |
| Bore                | ppm  | 4    | <br> |  |

### **GRAPHS**