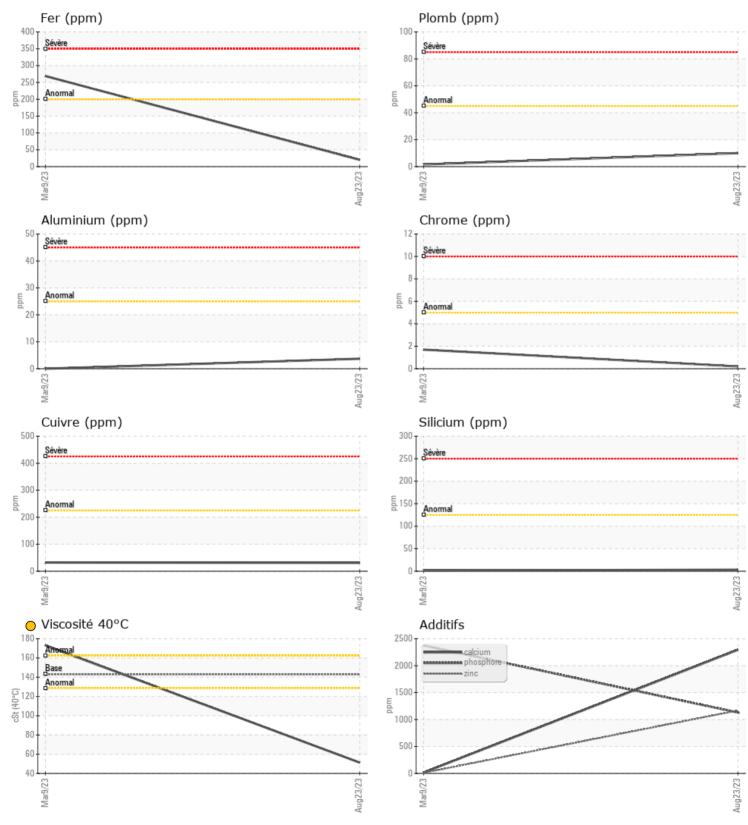

| ÉTATI | TAT D'HUILE |                     |     |  |  |  |
|-------|-------------|---------------------|-----|--|--|--|
| 40°C  | cSt         | <mark>)</mark> 51.2 | 173 |  |  |  |

| Silicium  | ppm | <b>3</b> | 2   |  |  |  |
|-----------|-----|----------|-----|--|--|--|
| Sodium    | ppm | 0 35     | 03  |  |  |  |
| Potassium | ppm | 03       | 0 1 |  |  |  |

| <b>A</b>  |          |             |       |      |
|-----------|----------|-------------|-------|------|
|           | 'AUX D'l | JSURE       |       |      |
| PQ        |          |             | 226   | <br> |
| Fer       | ppm      | 0 20        | 0 269 | <br> |
| Cuivre    | ppm      | <b>0</b> 31 | 32    | <br> |
| Plomb     | ppm      | <b>0</b> 10 | 0 2   | <br> |
| Étain     | ppm      | 01          | 0 1   | <br> |
| Aluminium | ppm      | 04          | 0     | <br> |
| Chrome    | ppm      | <b>○</b> <1 | 2     | <br> |
| Molybdène | ppm      | <b>26</b>   | 0     | <br> |
| Nickel    | ppm      | <b>○</b> <1 | ◯ <1  | <br> |
| Titane    | ppm      | 0           | 0     | <br> |
| Argent    | ppm      | 0           | 0     | <br> |
| Manganèse | ppm      | <b>0</b> 21 | 03    | <br> |
| Vanadium  | maa      | 0           | 0     | <br> |

## ٥ **ADDITIFS** Calcium 2294 ppm 0 15 414 Magnésium ppm ○ <1 1168 0 10 Zinc ppm Phosphore 0 1129 0 2372 ppm Baryum ○ <1 04 ppm Bore ppm 07 0 18

American Iron and Metal 140 DOWTY ROAD AJAX, ON CA L1S 1P7 Contact: Service Manager

## Diagnostic

Confirm the source of the lubricant being utilized for top-up/fill. Resample at the next service interval to monitor.All component wear rates are normal. There is no indication of any contamination in the fluid. Viscosity of sample indicates oil is within SAE 20 range, advise investigate. This plus the additive levels indicates that this is not the same brand, or type of oil as reported. The condition of the fluid is acceptable for the time in service.