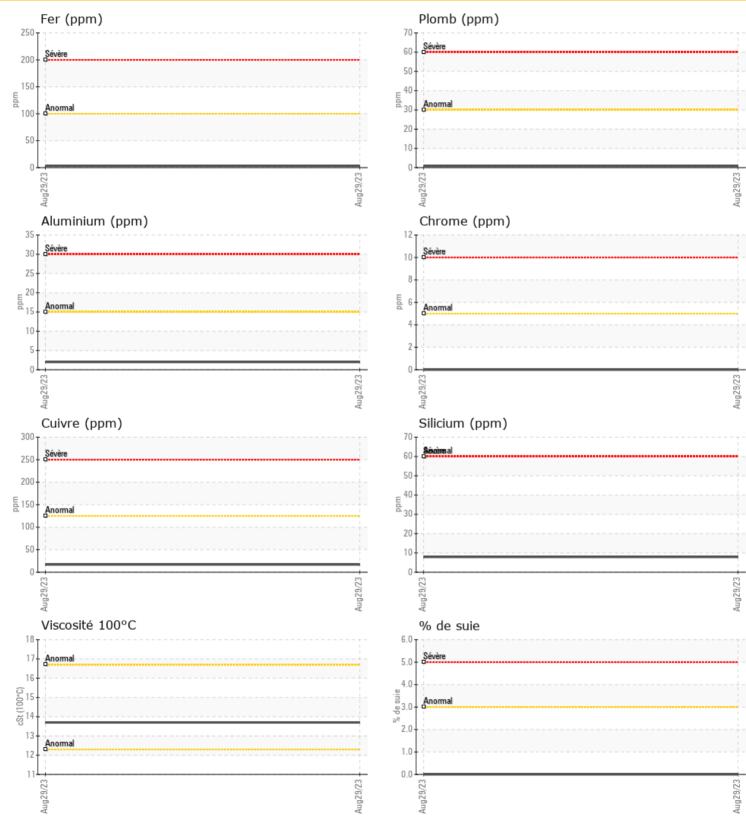

ÉTAT D'HUILE Visc 100°C cSt %

Oxydation (PA)

# 

| % de suie        | %   | 0 🔘  |  |  |  |
|------------------|-----|------|--|--|--|
| Nitration (PA)   | %   | 58   |  |  |  |
| Sulfatation (PA) | %   | 60   |  |  |  |
| Glycol           | %   | NEG  |  |  |  |
| Essence          | %   | <1.0 |  |  |  |
| Silicium         | ppm | 08   |  |  |  |
| Sodium           | ppm | 0 2  |  |  |  |
| Potassium        | ppm | 0 2  |  |  |  |

## **MéTAUX D'USURE**

| Fer       | ppm | <b>3</b>    | <br> |  |
|-----------|-----|-------------|------|--|
| Cuivre    | ppm | 0 17        | <br> |  |
| Plomb     | ppm | <b>○</b> <1 | <br> |  |
| Étain     | ppm | 0 0         | <br> |  |
| Aluminium | ppm | 02          | <br> |  |
| Chrome    | ppm | 0           | <br> |  |
| Molybdène | ppm | 06          | <br> |  |
| Nickel    | ppm | 0 0         | <br> |  |
| Titane    | ppm | 0           | <br> |  |
| Argent    | ppm | 0           | <br> |  |
| Manganèse | ppm | <1          | <br> |  |
| Vanadium  | ppm | 0           | <br> |  |

0

|           | ITIFS |               |      |  |
|-----------|-------|---------------|------|--|
| Calcium   | ppm   | <b>0</b> 1363 | <br> |  |
| Magnésium | ppm   | 0 796         | <br> |  |
| Zinc      | ppm   | 839           | <br> |  |
| Phosphore | ppm   | 0 823         | <br> |  |
| Baryum    | ppm   | 01            | <br> |  |
| Bore      | ppm   | 0 175         | <br> |  |

Depot: LBADOL Unique No: 5632678 Signed: Wes Davis **Report Date:** 31 Aug 2023

ID du rapport: LBADOL [WCAMIS] 02579618 (Generated: 08/31/2023 13:43:14) Rev: 1

Submitted By: Olivier Galimi

GRAPHS

 $\odot$ 