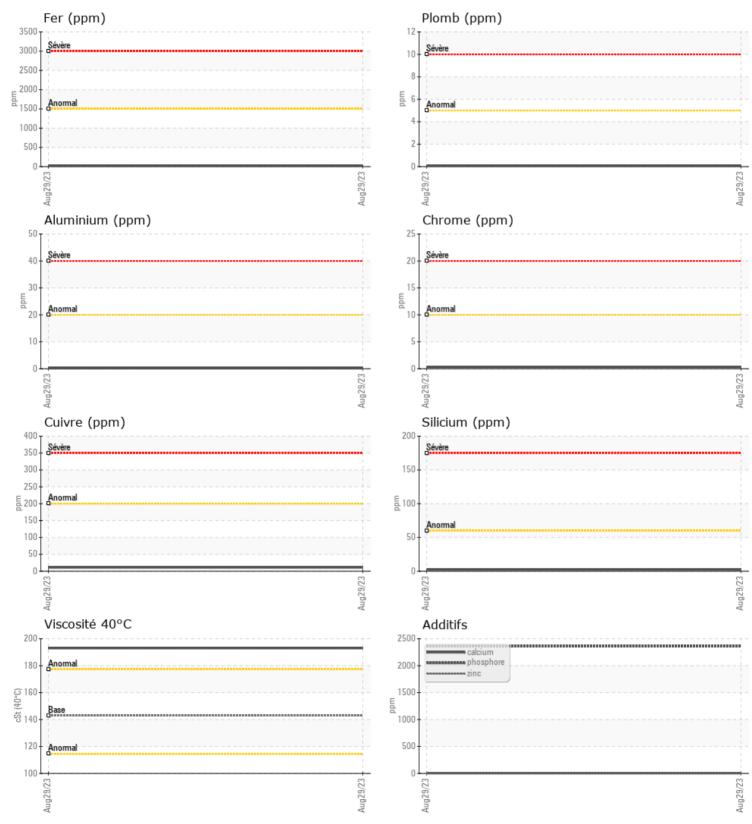

# cSt

|           | ITAMINA | TION        |      |
|-----------|---------|-------------|------|
| Silicium  | ppm     | 0 2         | <br> |
| Sodium    | ppm     | 0 2         | <br> |
| Potassium | ppm     | <b>○</b> <1 | <br> |

0 193

| ~         |          |                  |      |  |
|-----------|----------|------------------|------|--|
| MéT       | 'AUX D'U | SURE             |      |  |
| Fer       | ppm      | 0 29             | <br> |  |
| Cuivre    | ppm      | 0 11             | <br> |  |
| Plomb     | ppm      | <1               | <br> |  |
| Étain     | ppm      | <mark></mark> <1 | <br> |  |
| Aluminium | ppm      | ◯ <1             | <br> |  |
| Chrome    | ppm      | <mark></mark> <1 | <br> |  |
| Molybdène | ppm      | 0                | <br> |  |
| Nickel    | ppm      | <mark></mark> <1 | <br> |  |
| Titane    | ppm      | 0                | <br> |  |
| Argent    | ppm      | 0                | <br> |  |
| Manganèse | ppm      | <b>5</b>         | <br> |  |
| Vanadium  | ppm      | 0                | <br> |  |

#### 0 **ADDITIFS** Calcium 03 ppm Magnésium ppm ○ <1 Zinc 08 ppm Phosphore 0 2360 ppm Baryum ppm 0 Bore ppm ○ <1

### Diagnostic

Resample at the next service interval to monitor. The fluid was not specified, however, a fluid match indicates that this fluid is (GENERIC) GEAR OIL SAE 80W90. Please confirm.

All component wear rates are normal. There is no indication of any contamination in the oil. The condition of the oil is acceptable for the time in service.