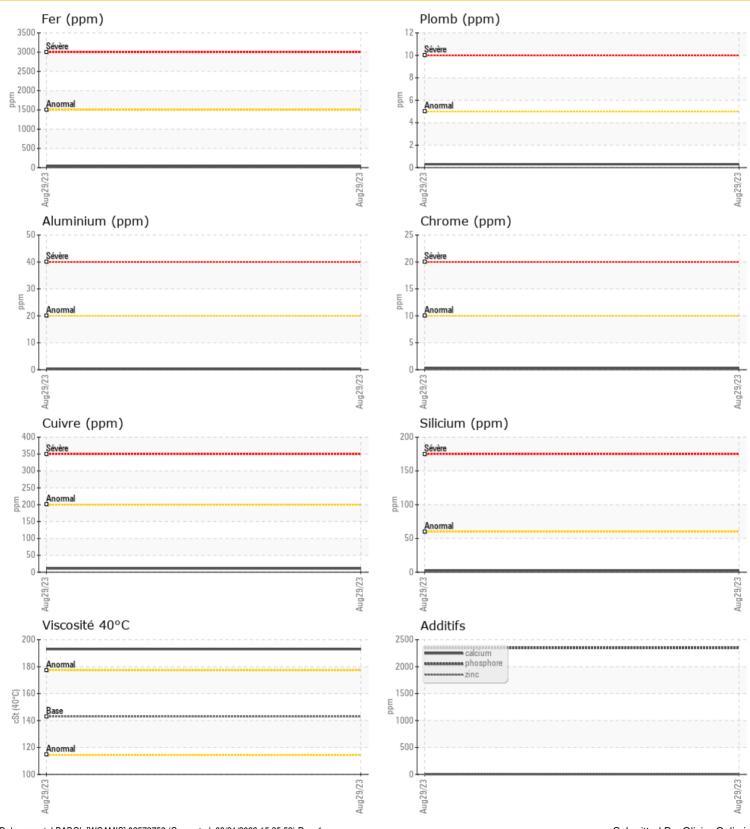

## LIEBHERR

**CONSTRUCTION EQUIPMENT** 

### LIEBHERR L586 064593-1761 - Front Differential

Sample No: LH

Oil Type: GEAR OIL SAE 80W90





LIEBHERR CANADA LTEE

444 AVENUE DE LA FRICHE DOLBEAU-MISTASSINI, QC CA G8L 3M7

Contact: Luc Trottier

T:

F: (418)276-9844

#### Diagnostic

Resample at the next service interval to monitor. The fluid was not specified, however, a fluid match indicates that this fluid is (GENERIC) GEAR OIL SAE 80W90. Please confirm.

All component wear rates are normal. There is no indication of any contamination in the oil. The condition of the oil is acceptable for the time in service.

Depot:LBADOLUnique No:5632818Signed:Wes DavisReport Date:31 Aug 2023

# LIEBHERR







#### **GRAPHS**