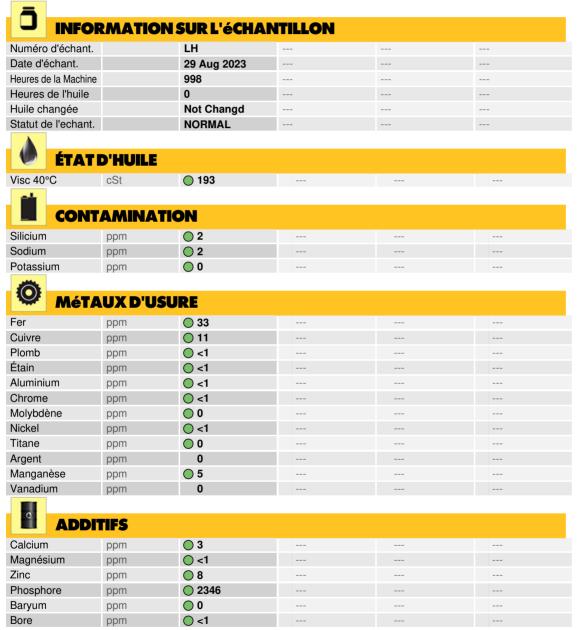

#### Diagnostic

Resample at the next service interval to monitor. The fluid was not specified, however, a fluid match indicates that this fluid is (GENERIC) GEAR OIL SAE 80W90. Please confirm.

All component wear rates are normal. There is no indication of any contamination in the oil. The condition of the oil is acceptable for the time in service.