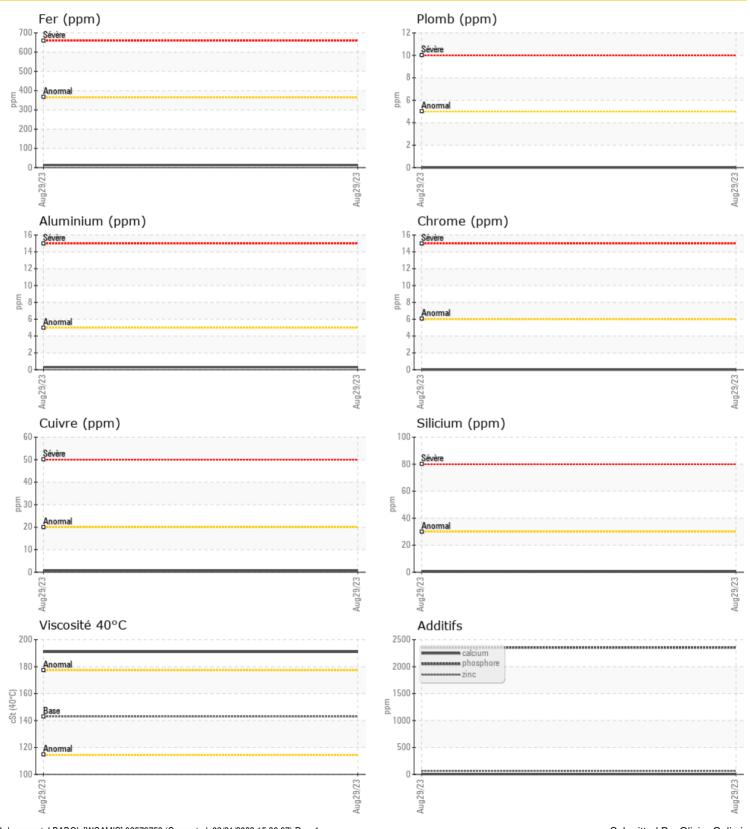

## LIEBHERR

**CONSTRUCTION EQUIPMENT** 

### **LIEBHERR L586 064593-1761-Splitter Box**

Sample No: LH

Oil Type: GEAR OIL SAE 80W90





#### LIEBHERR CANADA LTEE

444 AVENUE DE LA FRICHE DOLBEAU-MISTASSINI, QC CA G8L 3M7

Contact: Luc Trottier luc.trottier@liebherr.com

T:

F: (418)276-9844

#### Diagnostic

Resample at the next service interval to monitor. The fluid was not specified, however, a fluid match indicates that this fluid is (GENERIC) GEAR OIL SAE 80W90. Please confirm.

All component wear rates are normal. There is no indication of any contamination in the oil. The condition of the oil is acceptable for the time in service.

Depot: LBADOL
Unique No: 5632819
Signed: Wes Davis
Report Date: 31 Aug 2023

# LIEBHERR





#### **GRAPHS**