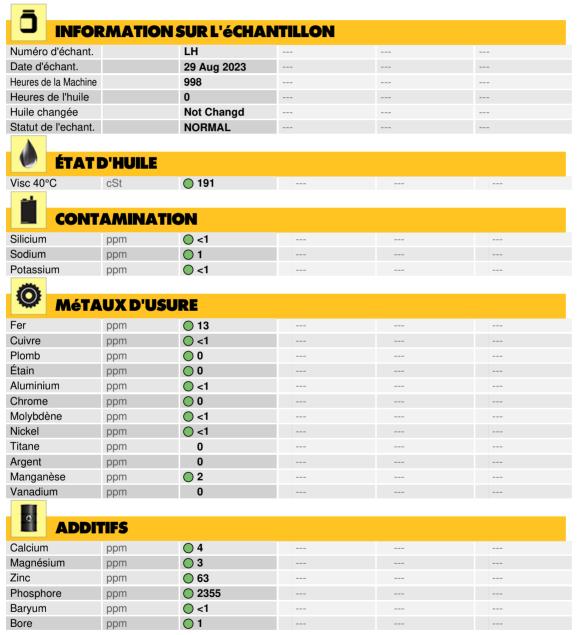

#### Diagnostic

Resample at the next service interval to monitor. The fluid was not specified, however, a fluid match indicates that this fluid is (GENERIC) GEAR OIL SAE 80W90. Please confirm.

All component wear rates are normal. There is no indication of any contamination in the oil. The condition of the oil is acceptable for the time in service.