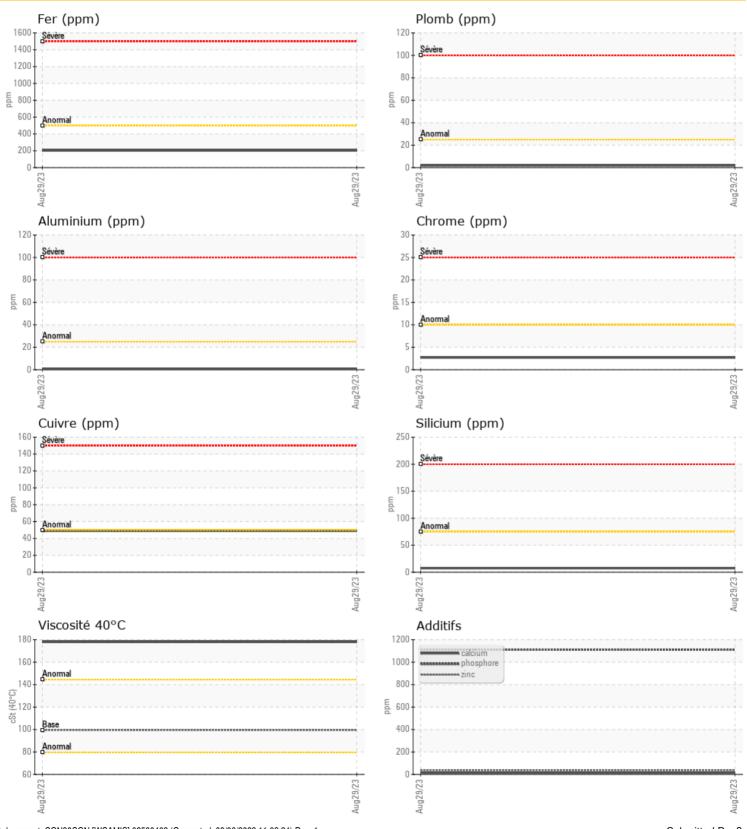

**2** 

**14** 

**2** 

**37** 

**12** 

99

**1112** 

| INFORMATION SUR L'ÉCHANTILLON |         |             |  |  |  |
|-------------------------------|---------|-------------|--|--|--|
| Numéro d'échant.              |         | LH0274571   |  |  |  |
| Date d'échant.                |         | 29 Aug 2023 |  |  |  |
| Heures de la Machine          |         | 5150        |  |  |  |
| Heures de l'huile             |         | 0           |  |  |  |
| Huile changée                 |         | Not Changd  |  |  |  |
| Statut de l'echant.           |         | NORMAL      |  |  |  |
|                               |         |             |  |  |  |
| ÉTATI                         | D'HUILE |             |  |  |  |
| Visc 40°C                     | cSt     | 178         |  |  |  |
| 44                            |         |             |  |  |  |
| CONT                          | AMINA   | TION        |  |  |  |
| Silicium                      | ppm     | <b>0</b> 7  |  |  |  |
| Sodium                        | ppm     | <b>4</b>    |  |  |  |
| Potassium                     | ppm     | <b>4</b>    |  |  |  |
|                               |         |             |  |  |  |
| <b>MéTA</b>                   | UX D'U  | SURE        |  |  |  |
| Fer                           | ppm     | <b>203</b>  |  |  |  |
| Cuivre                        | ppm     | <b>49</b>   |  |  |  |
| Plomb                         | ppm     | <b>2</b>    |  |  |  |
| Étain                         | ppm     | <b>0</b> 1  |  |  |  |
| Aluminium                     | ppm     | <b>O</b> <1 |  |  |  |
| Chrome                        | ppm     | <b>3</b>    |  |  |  |
| Molybdène                     | ppm     | <b>○</b> <1 |  |  |  |
| Nickel                        | ppm     | <b>2</b>    |  |  |  |

#### Diagnostic

Resample at the next service interval to monitor.All component wear rates are normal. There is no indication of any contamination in the oil. Viscosity of sample indicates oil is within SAE 90 range, advise investigate. The condition of the oil is acceptable for the time in service.

#### **GRAPHS**