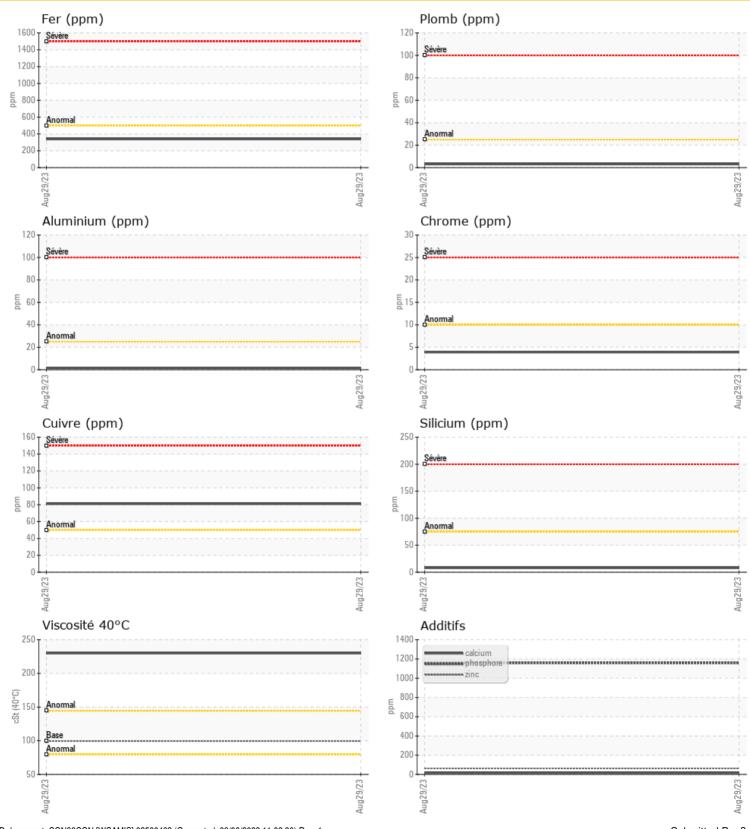

ppm

Calcium

Zinc

Bore

Magnésium

Phosphore

Baryum

|                      | FORMATIC   | ON SUR L'ÉCHA | NTILLON |      |
|----------------------|------------|---------------|---------|------|
| Numéro d'éch         | ant.       | LH0274570     |         | <br> |
| Date d'échant.       |            | 29 Aug 2023   |         | <br> |
| Heures de la Machine |            | 5150          |         | <br> |
| Heures de l'huile    |            | 0             |         | <br> |
| Huile changée        |            | Not Changd    |         | <br> |
| Statut de l'echant.  |            | NORMAL        |         | <br> |
|                      |            |               |         |      |
| ÉT                   | AT D'HUILE |               |         |      |
| Visc 40°C            | cSt        | 230           |         | <br> |
| -4                   |            |               |         |      |
| CO                   | NTAMINA    | TION          |         |      |
|                      |            |               |         |      |
| Silicium             | ppm        | <b>○</b> 8    |         | <br> |
| Sodium               | ppm        | <b>5</b>      |         | <br> |
| Potassium            | ppm        | <b>3</b>      |         | <br> |
| (O)                  |            |               |         |      |
| ₩ Me                 | ÉTAUX D'U  | SURE          |         |      |
| Fer                  | ppm        | <b>339</b>    |         | <br> |
| Cuivre               | ppm        | <b>81</b>     |         | <br> |
| Plomb                | ppm        | <b>3</b>      |         | <br> |
| Étain                | ppm        | <b>1</b>      |         | <br> |
| Aluminium            | ppm        | <b>2</b>      |         | <br> |
| Chrome               | ppm        | <b>4</b>      |         | <br> |
| Molybdène            | ppm        | <b>○</b> <1   |         | <br> |
| Nickel               | ppm        | <b>3</b>      |         | <br> |
| Titane               | ppm        | <1            |         | <br> |
| Argent               | ppm        | 0             |         | <br> |
| Manganèse            | ppm        | <b>4</b>      |         | <br> |
| Vanadium             | ppm        | 0             |         | <br> |

#### Diagnostic

Resample at the next service interval to monitor.All component wear rates are normal. There is no indication of any contamination in the oil. Viscosity of sample indicates oil is within SAE 80W140 range, advise investigate. The condition of the oil is acceptable for the time in service.

### **GRAPHS**