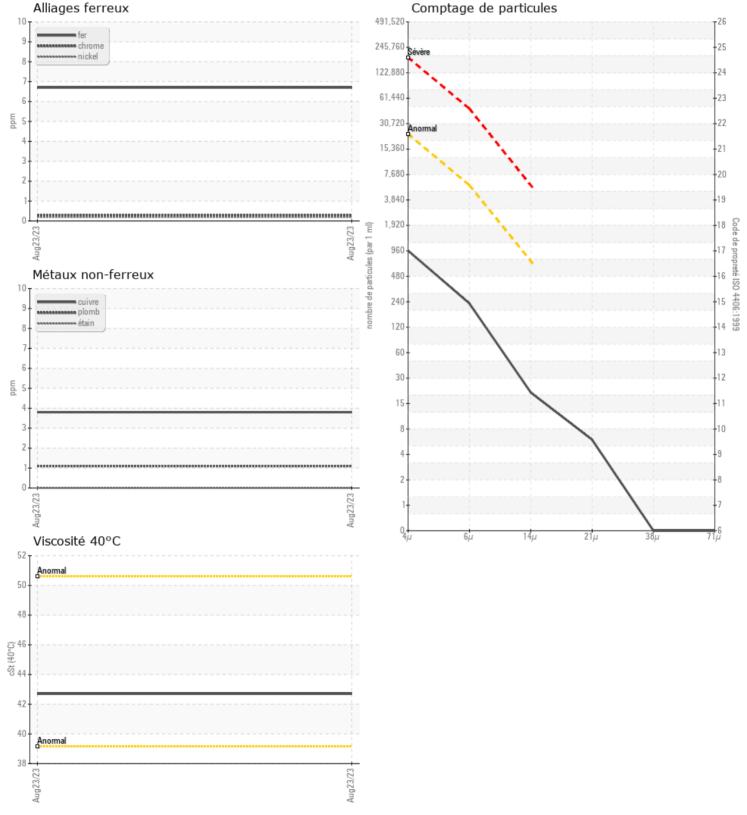

ÉTAT D'HUILE

Visc 40°C

-

cSt

0 42.7

| Particules >4µ    |     | 0 846       |  |  |  |  |  |
|-------------------|-----|-------------|--|--|--|--|--|
| Particules >6µ    |     | 0 202       |  |  |  |  |  |
| Particules >14µ   |     | 0 18        |  |  |  |  |  |
| ISO 4406:1999 (c) |     | 17/15/11    |  |  |  |  |  |
| Silicium          | ppm | <b>3</b>    |  |  |  |  |  |
| Sodium            | ppm | 02          |  |  |  |  |  |
| Potassium         | ppm | <b>○</b> <1 |  |  |  |  |  |

MéTAUX D'USURE

| Fer       | ppm | 07                 | <br> |  |
|-----------|-----|--------------------|------|--|
| Cuivre    | ppm | 04                 | <br> |  |
| Plomb     | ppm | 01                 | <br> |  |
| Étain     | ppm | 0                  | <br> |  |
| Aluminium | ppm | <b>○</b> <1        | <br> |  |
| Chrome    | ppm | <mark></mark> <1   | <br> |  |
| Molybdène | ppm | 0                  | <br> |  |
| Nickel    | ppm | <mark>()</mark> <1 | <br> |  |
| Titane    | ppm | 0                  | <br> |  |
| Argent    | ppm | 0                  | <br> |  |
| Manganèse | ppm | <1                 | <br> |  |
| Vanadium  | ppm | 0                  | <br> |  |

## Diagnostic

Resample at the next service interval to monitor. Please specify the brand, type, and viscosity of the oil on your next sample.All component wear rates are normal. The system cleanliness is acceptable for your target ISO 4406 cleanliness code. The system and fluid cleanliness is acceptable. The condition of the oil is acceptable for the time in service.

## **CONSTRUCTION EQUIPMENT**

**GRAPHS** 

Ö