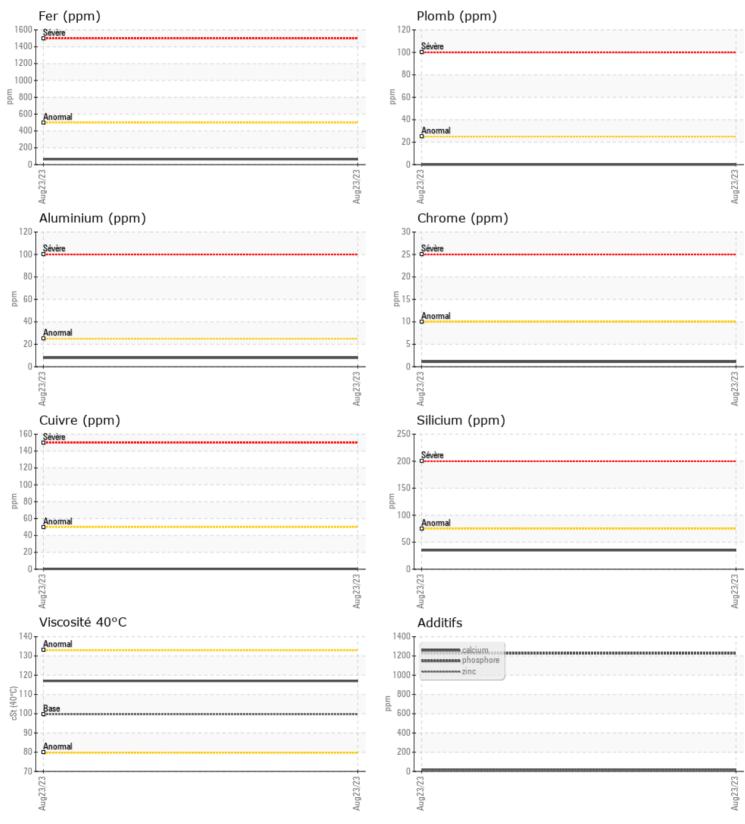

| TAT D'HUILE |       |      | T:<br>E: |
|-------------|-------|------|----------|
| cSt         | 0 117 | <br> |          |

| С         | NTAMINA | TION      |      |  |
|-----------|---------|-----------|------|--|
| Silicium  | ppm     | <b>35</b> | <br> |  |
| Sodium    | ppm     | 0 4       | <br> |  |
| Potassium | ppm     | 03        | <br> |  |

| <b>A</b>  |          |                  |      |  |
|-----------|----------|------------------|------|--|
| Ø Mé      | TAUX D'U | JSURE            |      |  |
| Fer       |          | 0.64             |      |  |
| rei       | ppm      | 64               | <br> |  |
| Cuivre    | ppm      | <b>○</b> <1      | <br> |  |
| Plomb     | ppm      | 0 🔘              | <br> |  |
| Étain     | ppm      | 0 ()             | <br> |  |
| Aluminium | ppm      | 8 🔘              | <br> |  |
| Chrome    | ppm      | 01               | <br> |  |
| Molybdène | ppm      | <b>○</b> <1      | <br> |  |
| Nickel    | ppm      | <mark></mark> <1 | <br> |  |
| Titane    | ppm      | <1               | <br> |  |
| Argent    | ppm      | 0                | <br> |  |
| Manganèse | ppm      | <b>○</b> <1      | <br> |  |
| Vanadium  | maa      | 0                | <br> |  |

|           | <b>DITIFS</b> |             |      |  |
|-----------|---------------|-------------|------|--|
| Calcium   | ppm           | <b>0</b> 19 | <br> |  |
| Magnésium | ppm           | 03          | <br> |  |
| Zinc      | ppm           | 0 16        | <br> |  |
| Phosphore | ppm           | 0 1227      | <br> |  |
| Baryum    | ppm           | 0 2         | <br> |  |
| Bore      | ppm           | 0 205       | <br> |  |

## Diagnostic

Resample at the next service interval to monitor.All component wear rates are normal. There is no indication of any contamination in the oil. The condition of the oil is acceptable for the time in service.