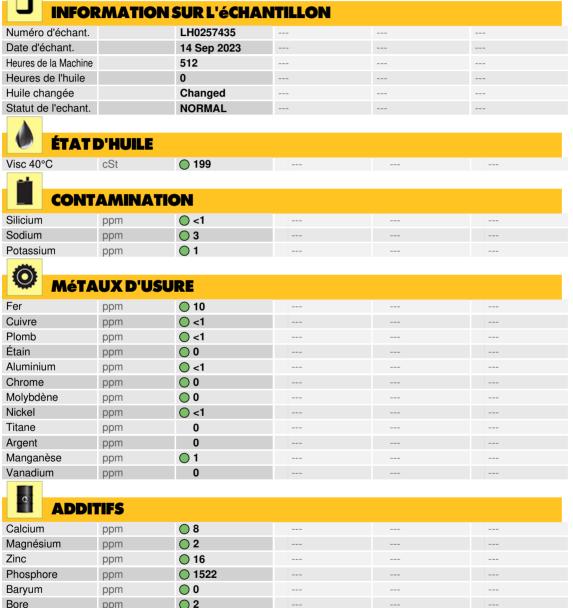

### LIEBHERR LH50M 146105-1216 - Splitter Box

Sample No: LH0257435

Oil Type: **GEAR OIL SAE 80W90** 

#### Diagnostic

Resample at the next service interval to monitor. The fluid was not specified, however, a fluid match indicates that this fluid is (GENERIC) GEAR OIL SAE 80W90. Please confirm.

All component wear rates are normal. There is no indication of any contamination in the oil. The condition of the oil is acceptable for the time in service.