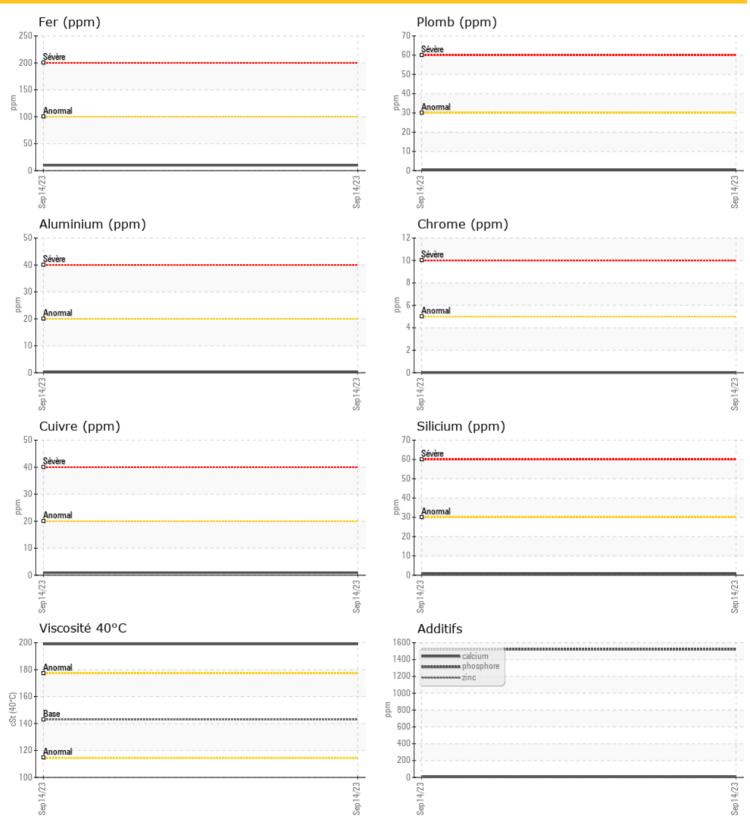

#### **GRAPHS**

#### Diagnostic

Resample at the next service interval to monitor. The fluid was not specified, however, a fluid match indicates that this fluid is (GENERIC) GEAR OIL SAE 80W90. Please confirm.

All component wear rates are normal. There is no indication of any contamination in the oil. The condition of the oil is acceptable for the time in service.