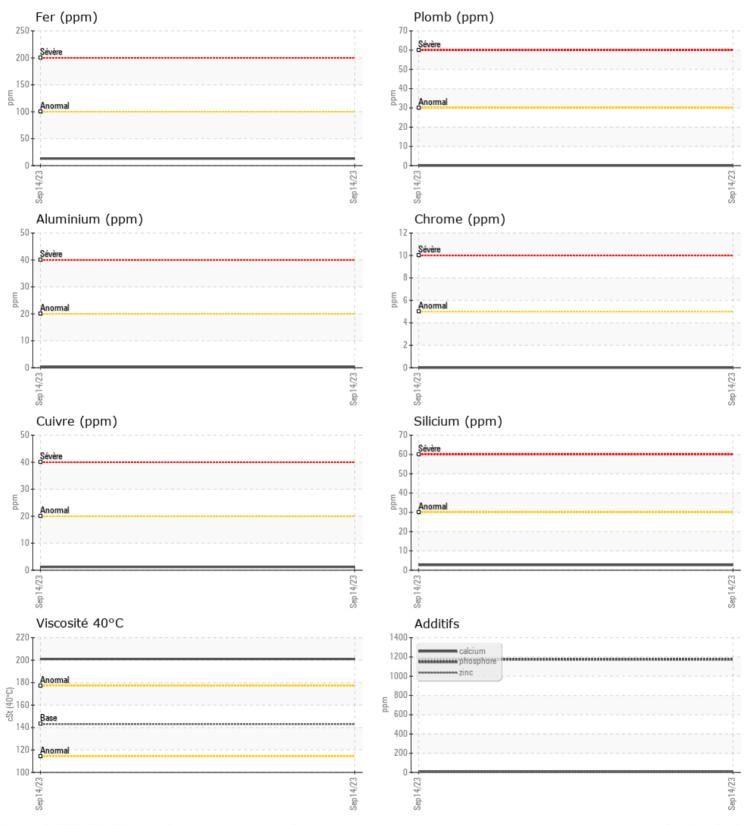

## **CONSTRUCTION EQUIPMENT**

### **LIEBHERR A922 146822-1509 - Splitter Box**

Sample No: LH0270432

Magnésium

Phosphore

Baryum

Zinc

Bore

ppm

ppm

ppm

ppm

ppm

Oil Type: GEAR OIL SAE 80W90





PNR RAILWORKS INC. 65 MASSEY ROAD GUELPH NW, ON CA N1H 7M6 Contact: Service Manager

T:

F:

#### Diagnostic

Resample at the next service interval to monitor. The fluid was not specified, however, a fluid match indicates that this fluid is (GENERIC) GEAR OIL SAE 80W90. Please confirm.

All component wear rates are normal. There is no indication of any contamination in the oil. The condition of the oil is acceptable for the time in service.

Depot:PNRGUEUnique No:5644003Signed:Wes DavisReport Date:15 Sep 2023

**4** 

**8** 

<1</p>

**6** 

**1175** 

# LIEBHERR







#### **GRAPHS**