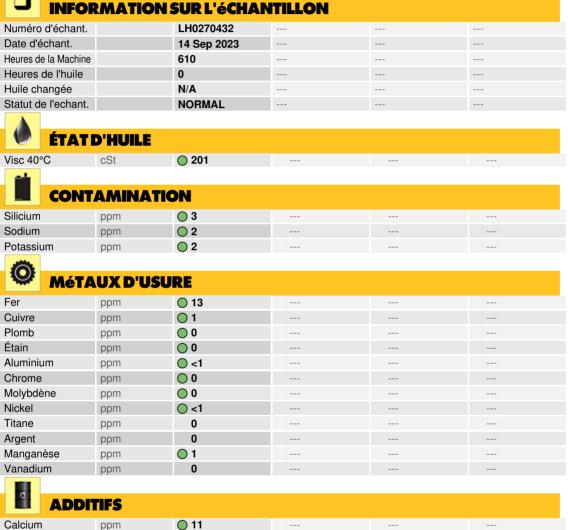

### **LIEBHERR A922 146822-1509 - Splitter Box**

Sample No: LH0270432

Magnésium

Phosphore

Baryum

Zinc

Bore

ppm

ppm

ppm

ppm

ppm

Oil Type: GEAR OIL SAE 80W90

PNR RAILWORKS INC. 65 MASSEY ROAD GUELPH NW, ON CA N1H 7M6 Contact: Service Manager

T:

F:

Depot:PNRGUEUnique No:5644003Signed:Wes DavisReport Date:15 Sep 2023

**4** 

**8** 

<1</p>

**6** 

**1175** 

#### Diagnostic

Resample at the next service interval to monitor. The fluid was not specified, however, a fluid match indicates that this fluid is (GENERIC) GEAR OIL SAE 80W90. Please confirm.

All component wear rates are normal. There is no indication of any contamination in the oil. The condition of the oil is acceptable for the time in service.