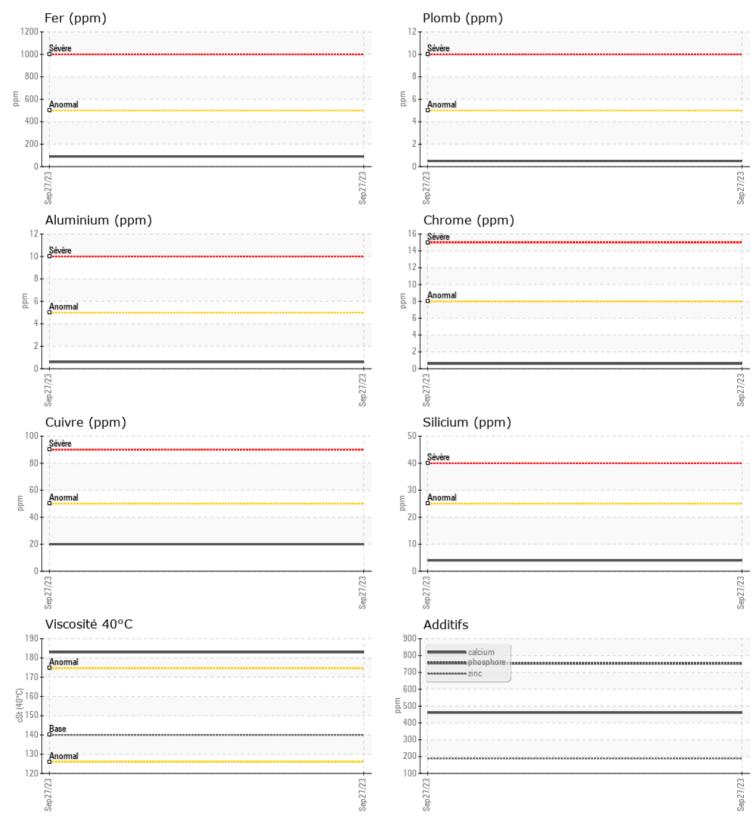

#### cSt

| CONT      | AMINATIO | N           |      |  |
|-----------|----------|-------------|------|--|
| Silicium  | ppm      | 04          | <br> |  |
| Sodium    | ppm      | 03          | <br> |  |
| Potassium | ppm      | <b>○</b> <1 | <br> |  |

| Ô         |          |             |      |  |
|-----------|----------|-------------|------|--|
| Mé        | raux d'u | JSURE       |      |  |
| Fer       | ppm      | <b>9</b> 0  | <br> |  |
| Cuivre    | ppm      | 0 20        | <br> |  |
| Plomb     | ppm      | <b>○</b> <1 | <br> |  |
| Étain     | ppm      | <1          | <br> |  |
| Aluminium | ppm      | <b>○</b> <1 | <br> |  |
| Chrome    | ppm      | <b>○</b> <1 | <br> |  |
| Molybdène | ppm      | 0 12        | <br> |  |
| Nickel    | ppm      | <b>○</b> <1 | <br> |  |
| Titane    | ppm      | 0           | <br> |  |
| Argent    | ppm      | <1          | <br> |  |
| Manganèse | ppm      | 08          | <br> |  |
| Vanadium  | ppm      | 0           | <br> |  |

#### ø **ADDITIFS** Calcium 461 ppm 02 Magnésium ppm Zinc 0 189 ppm Phosphore 753 ppm Baryum ppm ◯ <1 Bore 14 ppm