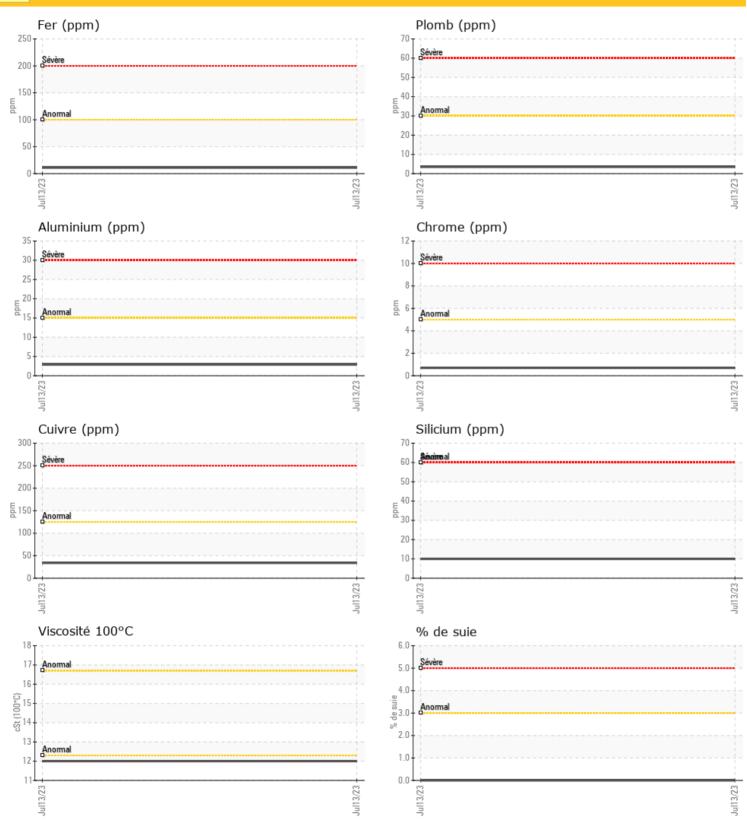

#### **GRAPHS**

| MéT.      | AUX D'US | SURE        |      |  |
|-----------|----------|-------------|------|--|
| Fer       | ppm      | <b>11</b>   | <br> |  |
| Cuivre    | ppm      | <b>34</b>   | <br> |  |
| Plomb     | ppm      | <b>4</b>    | <br> |  |
| Étain     | ppm      | <b>1</b>    | <br> |  |
| Aluminium | ppm      | <b>3</b>    | <br> |  |
| Chrome    | ppm      | <b>○</b> <1 | <br> |  |
| Molybdène | ppm      | <b>47</b>   | <br> |  |
| Nickel    | ppm      | <b>○</b> <1 | <br> |  |
| Titane    | ppm      | 0           | <br> |  |
| Argent    | ppm      | <b>0</b> <1 | <br> |  |
| Manganèse | ppm      | <1          | <br> |  |
| Vanadium  | ppm      | 0           | <br> |  |
|           |          |             |      |  |

### LIEBHERR R960 056281-1729 - Diesel Engine

Sample No: LH0255094
Oil Type: NOT GIVEN

| ÉTATI          | D'HUILE |             |  |  |  |  |
|----------------|---------|-------------|--|--|--|--|
| Visc 100°C     | cSt     | <b>12.0</b> |  |  |  |  |
| Oxydation (PA) | %       | 211         |  |  |  |  |
| CONTAMINATION  |         |             |  |  |  |  |