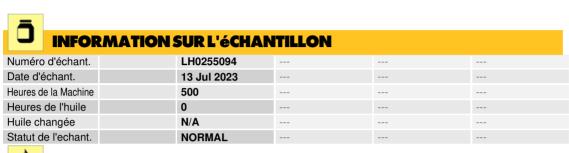

### LIEBHERR R960 056281-1729 - Diesel Engine

Sample No: LH0255094
Oil Type: NOT GIVEN

| ÉTATI          | D'HUILE |             |  |  |  |  |
|----------------|---------|-------------|--|--|--|--|
| Visc 100°C     | cSt     | <b>12.0</b> |  |  |  |  |
| Oxydation (PA) | %       | 211         |  |  |  |  |
| CONTAMINATION  |         |             |  |  |  |  |

| CONTAMINATION    |     |            |  |  |  |
|------------------|-----|------------|--|--|--|
| % de suie        | %   | <b>0</b> 0 |  |  |  |
| Nitration (PA)   | %   | 104        |  |  |  |
| Sulfatation (PA) | %   | 112        |  |  |  |
| Glycol           | %   | NEG        |  |  |  |
| Essence          | %   | <b>1</b>   |  |  |  |
| Silicium         | ppm | <b>10</b>  |  |  |  |
| Sodium           | ppm | <b>2</b>   |  |  |  |
| Potassium        | ppm | <b>4</b>   |  |  |  |

| MéT.      | AUX D'US | SURE        |      |  |
|-----------|----------|-------------|------|--|
| Fer       | ppm      | <b>11</b>   | <br> |  |
| Cuivre    | ppm      | <b>34</b>   | <br> |  |
| Plomb     | ppm      | <b>4</b>    | <br> |  |
| Étain     | ppm      | <b>1</b>    | <br> |  |
| Aluminium | ppm      | <b>3</b>    | <br> |  |
| Chrome    | ppm      | <b>○</b> <1 | <br> |  |
| Molybdène | ppm      | <b>47</b>   | <br> |  |
| Nickel    | ppm      | <b>○</b> <1 | <br> |  |
| Titane    | ppm      | 0           | <br> |  |
| Argent    | ppm      | <b>0</b> <1 | <br> |  |
| Manganèse | ppm      | <1          | <br> |  |
| Vanadium  | ppm      | 0           | <br> |  |
|           |          |             |      |  |

| ADDITIFS  |     |             |  |  |  |  |
|-----------|-----|-------------|--|--|--|--|
| Calcium   | ppm | <b>1431</b> |  |  |  |  |
| Magnésium | ppm | <b>926</b>  |  |  |  |  |
| Zinc      | ppm | <b>858</b>  |  |  |  |  |
| Phosphore | ppm | <b>703</b>  |  |  |  |  |
| Baryum    | ppm | <b>18</b>   |  |  |  |  |
| Bore      | ppm | <b>86</b>   |  |  |  |  |