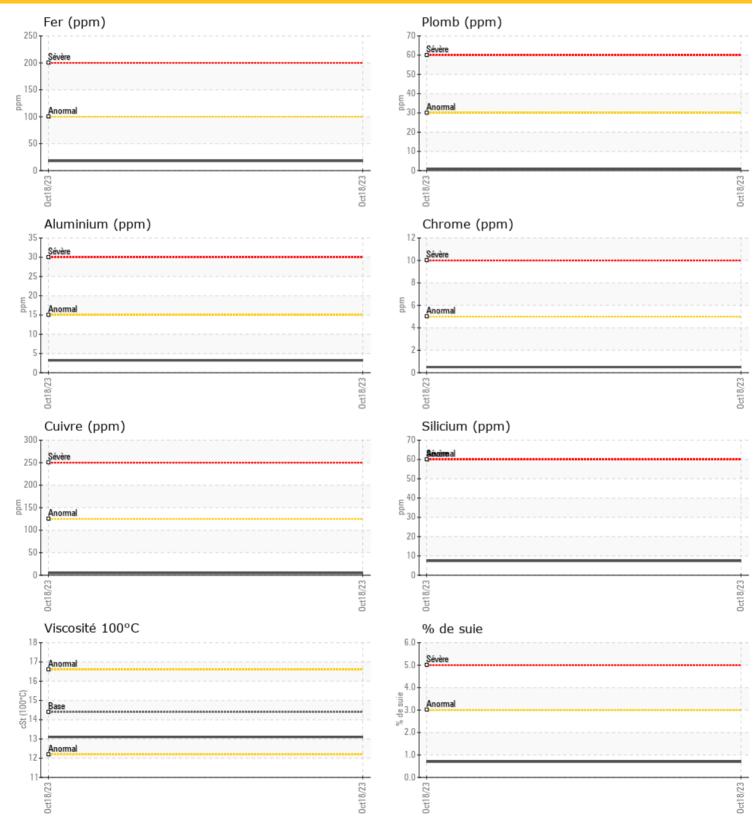

0 13.1

63

| 0       | ÉTAT | <b>D'HUILE</b> |
|---------|------|----------------|
| Visc 10 | 0°C  | cSt            |
|         |      |                |

Oxydation (PA)

# CONTAMINATION

| % de suie        | %   | 0.7      | <br> |  |
|------------------|-----|----------|------|--|
| Nitration (PA)   | %   | 76       | <br> |  |
| Sulfatation (PA) | %   | 65       | <br> |  |
| Glycol           | %   | NEG      | <br> |  |
| Essence          | %   | <1.0     | <br> |  |
| Silicium         | ppm | 07       | <br> |  |
| Sodium           | ppm | <b>5</b> | <br> |  |
| Potassium        | ppm | 0 2      | <br> |  |

### MéTAUX D'USURE

| Fer       | ppm | 0 18        | <br> |  |
|-----------|-----|-------------|------|--|
| Cuivre    | ppm | <b>5</b>    | <br> |  |
| Plomb     | ppm | <b>○</b> <1 | <br> |  |
| Étain     | ppm | <b>○</b> <1 | <br> |  |
| Aluminium | ppm | <b>3</b>    | <br> |  |
| Chrome    | ppm | <b>○</b> <1 | <br> |  |
| Molybdène | ppm | 0 12        | <br> |  |
| Nickel    | ppm | <b>○</b> <1 | <br> |  |
| Titane    | ppm | 074         | <br> |  |
| Argent    | ppm | <b>○</b> <1 | <br> |  |
| Manganèse | ppm | 0           | <br> |  |
| Vanadium  | ppm | <1          | <br> |  |

٥

|           | ITIFS |             |      |  |
|-----------|-------|-------------|------|--|
| Calcium   | ppm   | 0 1704      | <br> |  |
| Magnésium | ppm   | 0 444       | <br> |  |
| Zinc      | ppm   | 0 1099      | <br> |  |
| Phosphore | ppm   | 958         | <br> |  |
| Baryum    | ppm   | <b>○</b> <1 | <br> |  |
| Bore      | ppm   | 64          | <br> |  |

# CONSTRUCTION EQUIPMENT

GRAPHS

 $\odot$ 

ID du rapport: LBADOL [WCAMIS] 02591604 (Generated: 10/25/2023 12:26:40) Rev: 1

Submitted By: Olivier Galimi