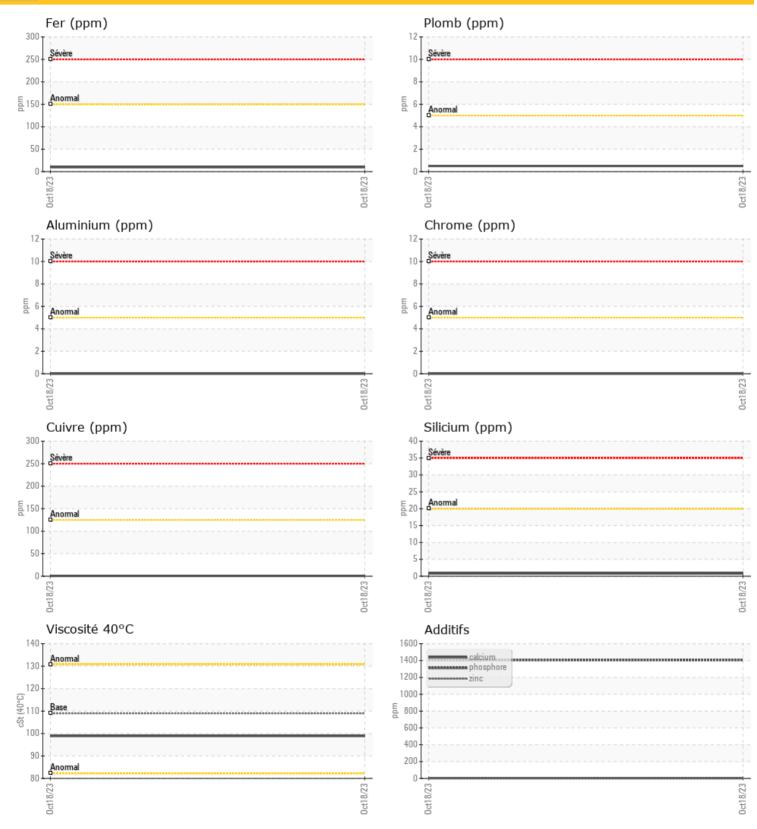

## D'HUILE

| <b>11</b> |     |             |  |  |  |
|-----------|-----|-------------|--|--|--|
|           |     |             |  |  |  |
| Silicium  | ppm | <b>○</b> <1 |  |  |  |
| Sodium    | ppm | 0 2         |  |  |  |
| Potassium | ppm | 0           |  |  |  |

| Ä         |         |                  |      |  |
|-----------|---------|------------------|------|--|
| MéT.      | AUX D'U | SURE             |      |  |
| Fer       | ppm     | 0 10             | <br> |  |
| Cuivre    | ppm     | 0 <1             | <br> |  |
| Plomb     | ppm     | <b>○</b> <1      | <br> |  |
| Étain     | ppm     | 0 ()             | <br> |  |
| Aluminium | ppm     | 0 🔘              | <br> |  |
| Chrome    | ppm     | 0 🔘              | <br> |  |
| Molybdène | ppm     | 0 🔘              | <br> |  |
| Nickel    | ppm     | <mark></mark> <1 | <br> |  |
| Titane    | ppm     | 0                | <br> |  |
| Argent    | ppm     | <1               | <br> |  |
| Manganèse | ppm     | 0 🔘              | <br> |  |
| Vanadium  | ppm     | 0                | <br> |  |

#### ٥ **ADDITIFS** Calcium 02 ppm Magnésium ppm 0 Zinc 2 ppm Phosphore 0 1407 ppm Baryum ppm ◯ <1 Bore 0 256 ppm

### Diagnostic

Resample at the next service interval to monitor. The fluid was not specified, however, a fluid match indicates that this fluid is (GENERIC) GEAR OIL SAE 75W90. Please confirm.

All component wear rates are normal. There is no indication of any contamination in the oil. The condition of the oil is acceptable for the time in service.