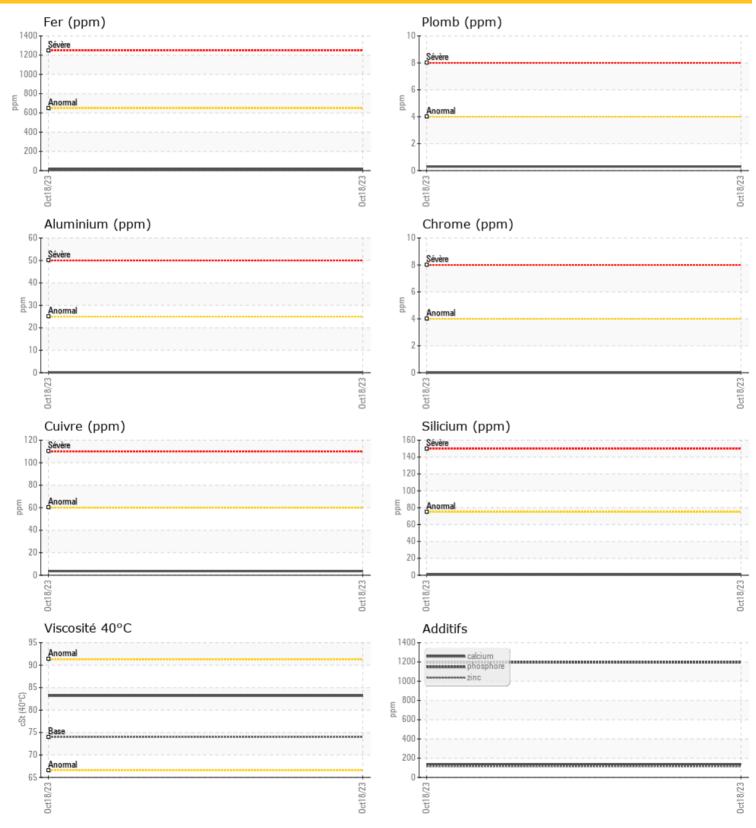

ÉTAT D'HUILE

Visc 40°C

## cSt

| 21 C |      |
|------|------|
|      | CONT |

|           | NTAMINA | TION |      |  |
|-----------|---------|------|------|--|
| Silicium  | ppm     | 01   | <br> |  |
| Sodium    | ppm     | 01   | <br> |  |
| Potassium | maa     | 0    | <br> |  |

| Ä         |                  |             |      |  |
|-----------|------------------|-------------|------|--|
| ₩ Mét/    | <b>LUX D'USL</b> | IRE         |      |  |
|           |                  |             |      |  |
| Fer       | ppm              | 0 13        | <br> |  |
| Cuivre    | ppm              | 04          | <br> |  |
| Plomb     | ppm              | <b>○</b> <1 | <br> |  |
| Étain     | ppm              | 0           | <br> |  |
| Aluminium | ppm              | <b>○</b> <1 | <br> |  |
| Chrome    | ppm              | 0           | <br> |  |
| Molybdène | ppm              | 0           | <br> |  |
| Nickel    | ppm              | 0           | <br> |  |
| Titane    | ppm              | 0           | <br> |  |
| Argent    | ppm              | <1          | <br> |  |
| Manganèse | ppm              | 0           | <br> |  |
| Vanadium  | ppm              | 0           | <br> |  |