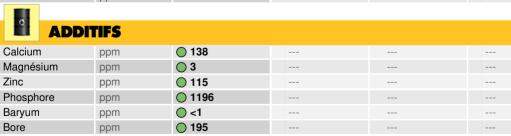

| Ä         |                  |             |      |  |
|-----------|------------------|-------------|------|--|
| ₩ Mét/    | <b>LUX D'USL</b> | IRE         |      |  |
|           |                  |             |      |  |
| Fer       | ppm              | 0 13        | <br> |  |
| Cuivre    | ppm              | 04          | <br> |  |
| Plomb     | ppm              | <b>○</b> <1 | <br> |  |
| Étain     | ppm              | 0           | <br> |  |
| Aluminium | ppm              | <b>○</b> <1 | <br> |  |
| Chrome    | ppm              | 0           | <br> |  |
| Molybdène | ppm              | 0           | <br> |  |
| Nickel    | ppm              | 0           | <br> |  |
| Titane    | ppm              | 0           | <br> |  |
| Argent    | ppm              | <1          | <br> |  |
| Manganèse | ppm              | 0           | <br> |  |
| Vanadium  | ppm              | 0           | <br> |  |