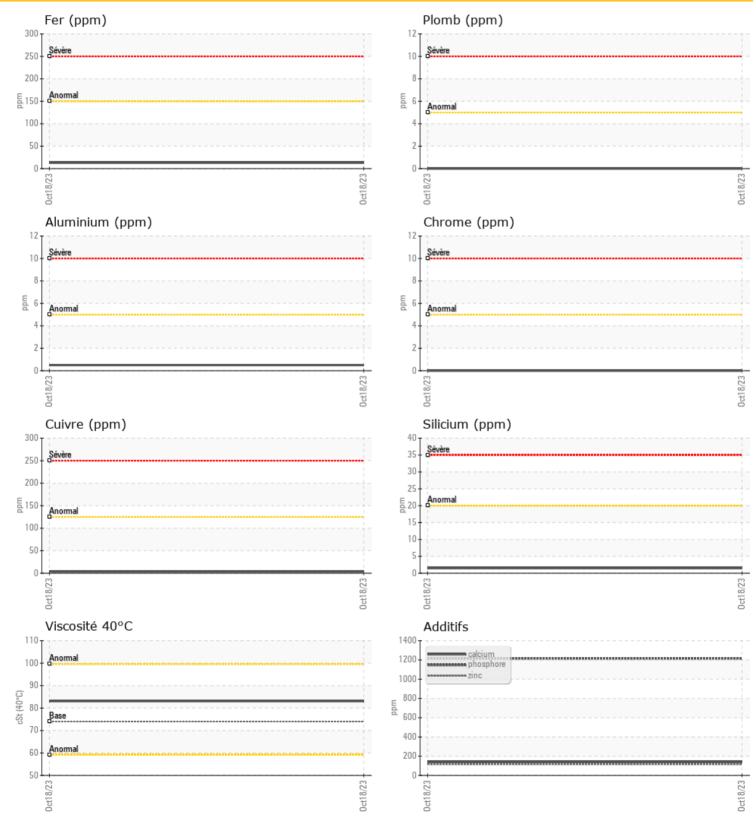

### IUILE cSt

.

|          | CONT | AMINATIO | N  |
|----------|------|----------|----|
| Silicium |      | ppm      | 02 |
| Sodium   |      | ppm      | 02 |

| Potassium | ppm      | 0           | <br> |  |
|-----------|----------|-------------|------|--|
| Ä         |          |             |      |  |
| Mét A     | UX D'USU | RE          |      |  |
| Fer       | ppm      | <b>1</b> 3  | <br> |  |
| Cuivre    | ppm      | 04          | <br> |  |
| Plomb     | ppm      | 0           | <br> |  |
| Étain     | ppm      | 0           | <br> |  |
| Aluminium | ppm      | <b>○</b> <1 | <br> |  |
| Chrome    | ppm      | 0           | <br> |  |

| Molybdène | ppm | 0 🔘         | <br> |  |
|-----------|-----|-------------|------|--|
| Nickel    | ppm | <b>○</b> <1 | <br> |  |
| Titane    | ppm | 0           | <br> |  |
| Argent    | ppm | <1          | <br> |  |
| Manganèse | ppm | 0           | <br> |  |
| Vanadium  | ppm | 0           | <br> |  |

### ¢ **ADDITIFS** Calcium 0 139 ppm 03 Magnésium ppm Zinc ppm 0 116 Phosphore 0 1216 ppm Baryum ppm ◯ <1 Bore 0 196 ppm

## Diagnostic

Resample at the next service interval to monitor. The fluid was not specified, however, a fluid match indicates that this fluid is (GENERIC) GEAR OIL SAE 80. Please confirm. All component wear rates are normal. There is no indication of any contamination in the oil. The condition of the oil is acceptable for the time in service.

| Depot:       | LBADOL      |
|--------------|-------------|
| Unique No:   | 5668907     |
| Signed:      | Wes Davis   |
| Report Date: | 25 Oct 2023 |

Submitted By: Olivier Galimi

GRAPHS

 $\odot$ 

ID du rapport: LBADOL [WCAMIS] 02591828 (Generated: 10/25/2023 14:40:00) Rev: 1