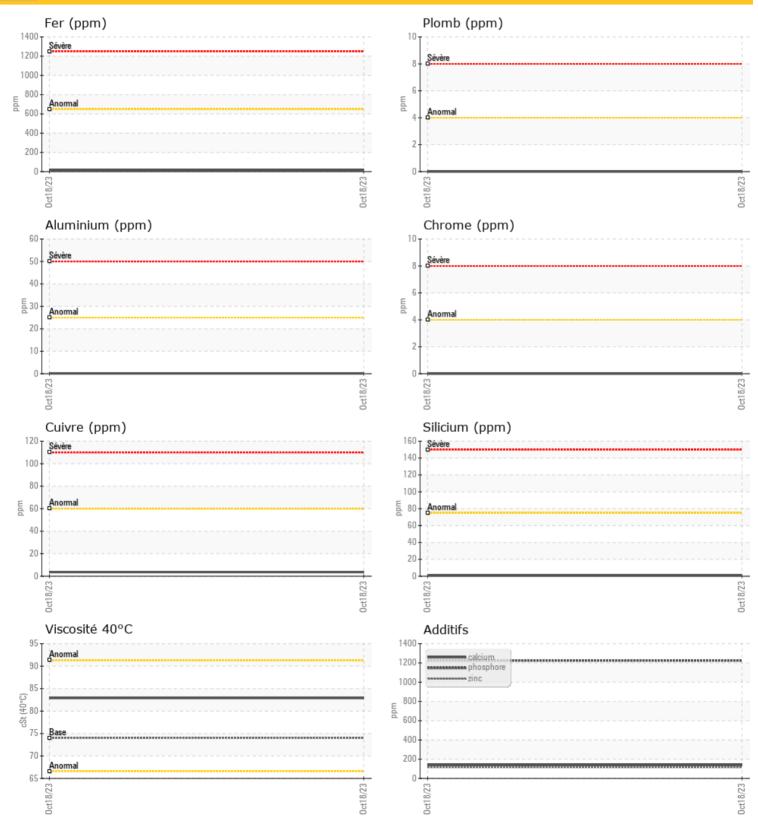

ÉTAT D'HUILE

Visc 40°C

.....

cSt

| CON1      | AMINATIO | DN |      |  |
|-----------|----------|----|------|--|
| Silicium  | ppm      | 01 | <br> |  |
| Sodium    | ppm      | 02 | <br> |  |
| Potassium | ppm      | 0  | <br> |  |

| <b>M</b>  |         |       |      |  |
|-----------|---------|-------|------|--|
| Mé1       | ΓΑυχ Ρυ | ISURE |      |  |
|           |         |       |      |  |
| Fer       | ppm     | 0 13  | <br> |  |
| Cuivre    | ppm     | 04    | <br> |  |
| Plomb     | ppm     | 0     | <br> |  |
| Étain     | ppm     | 0 (   | <br> |  |
| Aluminium | ppm     | ◯ <1  | <br> |  |
| Chrome    | ppm     | 0 (   | <br> |  |
| Molybdène | ppm     | 0 🔘   | <br> |  |
| Nickel    | ppm     | 0 (   | <br> |  |
| Titane    | ppm     | 0     | <br> |  |
| Argent    | ppm     | <1    | <br> |  |
| Manganèse | ppm     | 0 (   | <br> |  |
| Vanadium  | ppm     | 0     | <br> |  |

### ٥ **ADDITIFS** Calcium 0 139 ppm Magnésium 03 ppm Zinc ppm 0 116 0 1225 Phosphore ppm Baryum ppm ◯ <1 Bore 0 195 ppm

## Diagnostic

Resample at the next service interval to monitor. The fluid was not specified, however, a fluid match indicates that this fluid is (GENERIC) GEAR OIL SAE 80. Please confirm. All component wear rates are normal. There is no indication of any contamination in the oil. The condition of the oil is acceptable for the time in service.

| Depot:       | LBADOL      |
|--------------|-------------|
| Unique No:   | 5668908     |
| Signed:      | Wes Davis   |
| Report Date: | 25 Oct 2023 |

GRAPHS

 $\odot$ 

ID du rapport: LBADOL [WCAMIS] 02591829 (Generated: 10/25/2023 15:33:42) Rev: 1