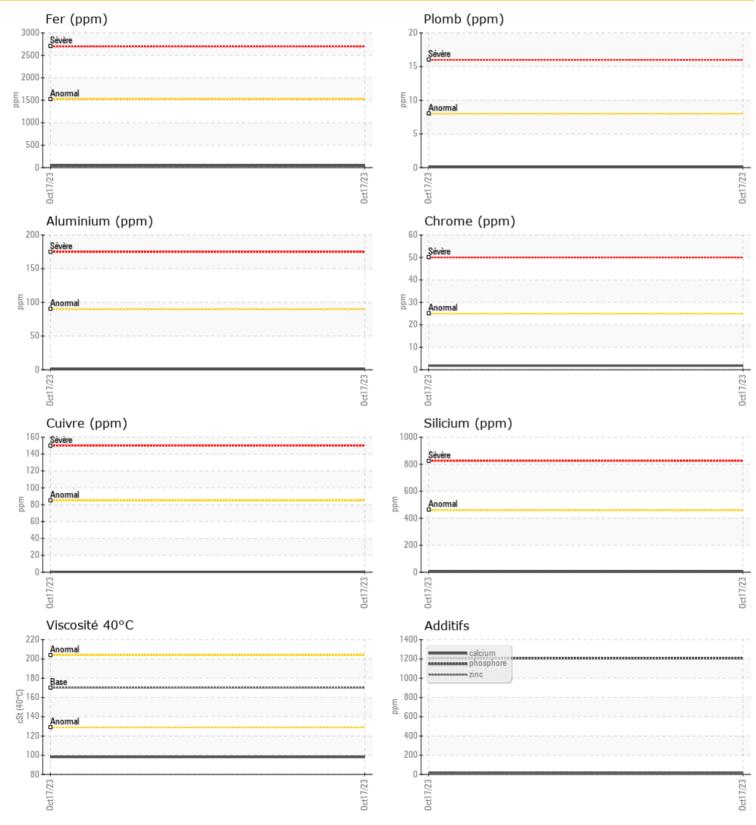

### Diagnostic

Confirm the source of the lubricant being utilized for top-up/fill. Resample at the next service interval to monitor.All component wear rates are normal. There is no indication of any contamination in the oil. Additive levels indicate the addition of a different brand, or type of oil. The condition of the oil is acceptable for the time in service.