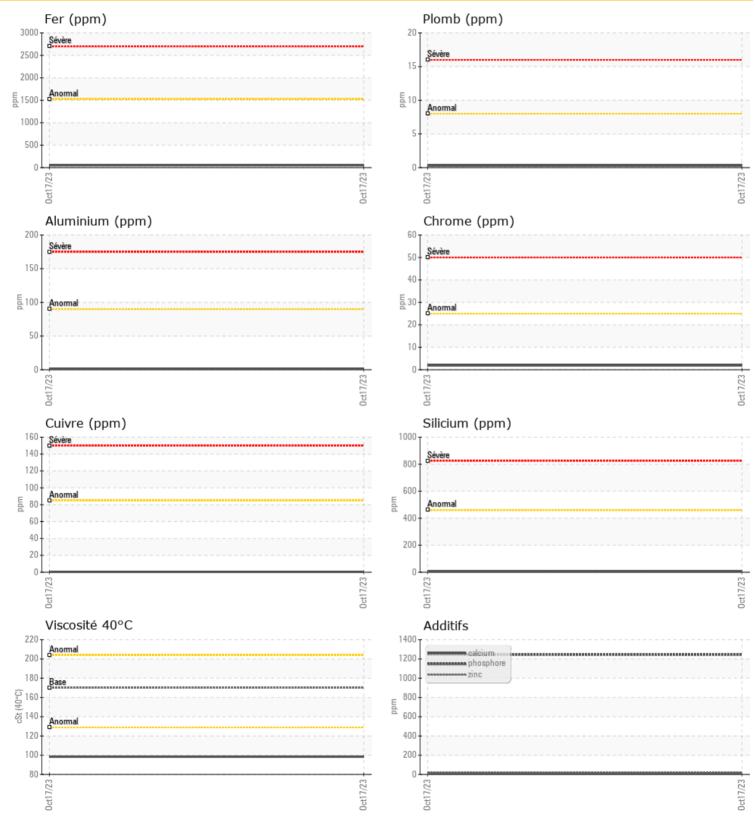

### Diagnostic

Confirm the source of the lubricant being utilized for top-up/fill. Resample at the next service interval to monitor.All component wear rates are normal. There is no indication of any contamination in the oil. Additive levels indicate the addition of a different brand, or type of oil. The condition of the oil is acceptable for the time in service.