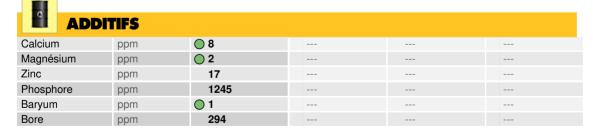

### Diagnostic

Confirm the source of the lubricant being utilized for top-up/fill. Resample at the next service interval to monitor.All component wear rates are normal. There is no indication of any contamination in the oil. Additive levels indicate the addition of a different brand, or type of oil. The condition of the oil is acceptable for the time in service.