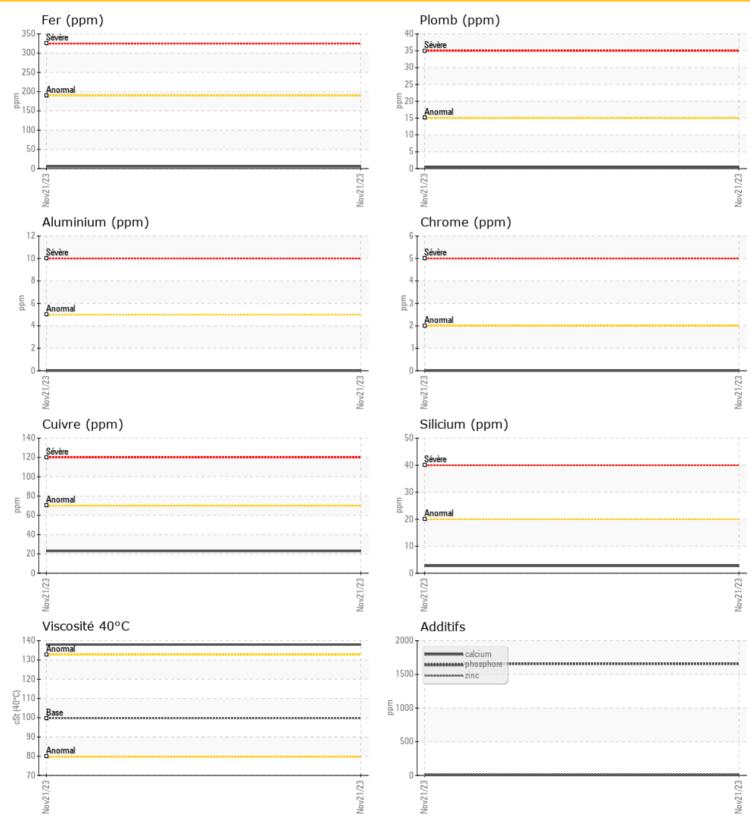

CONTAMINATION Eau % NEG Silicium ppm 03 Sodium 04 ppm Potassium 0 ppm

| Ä         |          |                  |      |  |
|-----------|----------|------------------|------|--|
| Mét /     | AUX D'US | URE              |      |  |
|           |          |                  |      |  |
| Fer       | ppm      | 6                | <br> |  |
| Cuivre    | ppm      | 0 23             | <br> |  |
| Plomb     | ppm      | <b>○</b> <1      | <br> |  |
| Étain     | ppm      | 0                | <br> |  |
| Aluminium | ppm      | 0                | <br> |  |
| Chrome    | ppm      | 0                | <br> |  |
| Molybdène | ppm      | 0                | <br> |  |
| Nickel    | ppm      | <mark></mark> <1 | <br> |  |
| Titane    | ppm      | 0                | <br> |  |
| Argent    | ppm      | <1               | <br> |  |
| Manganèse | ppm      | 0                | <br> |  |
| Vanadium  | ppm      | 0                | <br> |  |

٥ **ADDITIFS** Calcium 05 ppm Magnésium ppm 01 Zinc 0 18 ppm Phosphore ppm 0 1658 Baryum 04 ppm 0 136 Bore ppm

#### Diagnostic

Resample at the next service interval to monitor.All component wear rates are normal. There is no indication of any contamination in the oil. The condition of the oil is acceptable for the time in service.

| Depot:       | ABCNAN      |
|--------------|-------------|
| Unique No:   | 5684401     |
| Signed:      | Wes Davis   |
| Report Date: | 28 Nov 2023 |

GRAPHS

 $\overline{\mathbf{O}}$ 

ID du rapport: ABCNAN [WCAMIS] 02599321 (Generated: 12/07/2023 13:33:59) Rev: 1