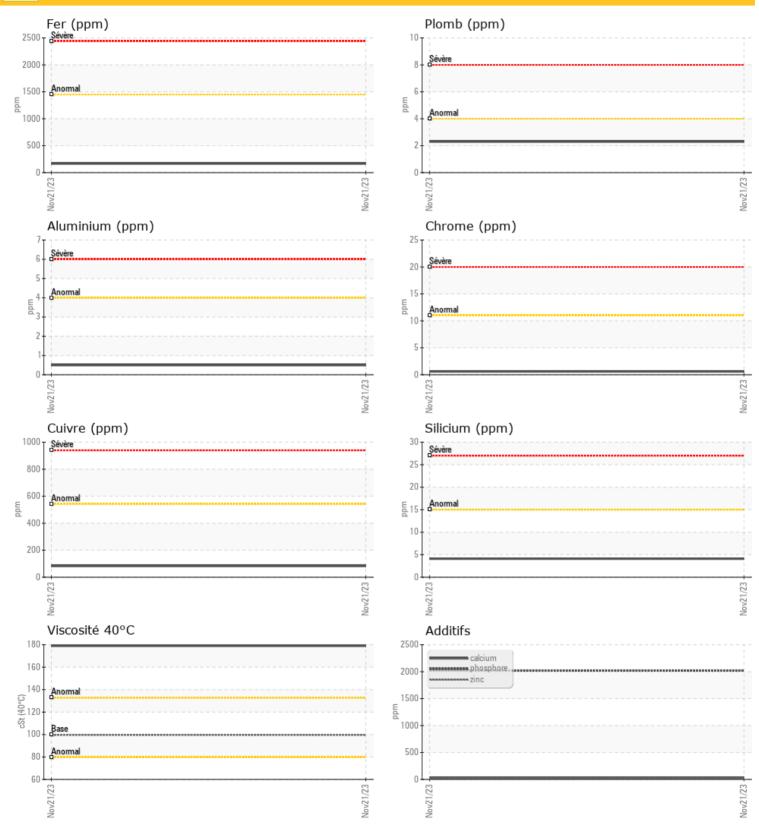

Statut de l'echant.

ÉTAT D'HUILE

Visc 40°C . .

# cSt

|           |               |             |      | _ |
|-----------|---------------|-------------|------|---|
| CON1      | <b>FAMINA</b> | TION        |      |   |
| Eau       | %             | NEG         | <br> |   |
| Silicium  | ppm           | 04          | <br> |   |
| Sodium    | ppm           | 03          | <br> |   |
| Potassium | ppm           | <b>○</b> <1 | <br> |   |

| Ä         |          |                  |      |  |
|-----------|----------|------------------|------|--|
| W Mét     | AUX D'US | URF              |      |  |
|           |          |                  |      |  |
| Fer       | ppm      | <b>0</b> 167     | <br> |  |
| Cuivre    | ppm      | 0 83             | <br> |  |
| Plomb     | ppm      | 02               | <br> |  |
| Étain     | ppm      | 0 5              | <br> |  |
| Aluminium | ppm      | <b>○</b> <1      | <br> |  |
| Chrome    | ppm      | <mark></mark> <1 | <br> |  |
| Molybdène | ppm      | 0 🔘              | <br> |  |
| Nickel    | ppm      | <mark></mark> <1 | <br> |  |
| Titane    | ppm      | 0                | <br> |  |
| Argent    | ppm      | <1               | <br> |  |
| Manganèse | ppm      | 02               | <br> |  |
| Vanadium  | ppm      | 0                | <br> |  |

0 **ADDITIFS** Calcium 0 22 ppm Magnésium 01 ppm Zinc 25 ppm Phosphore ppm 2021 Baryum 07 ppm Bore ppm 23