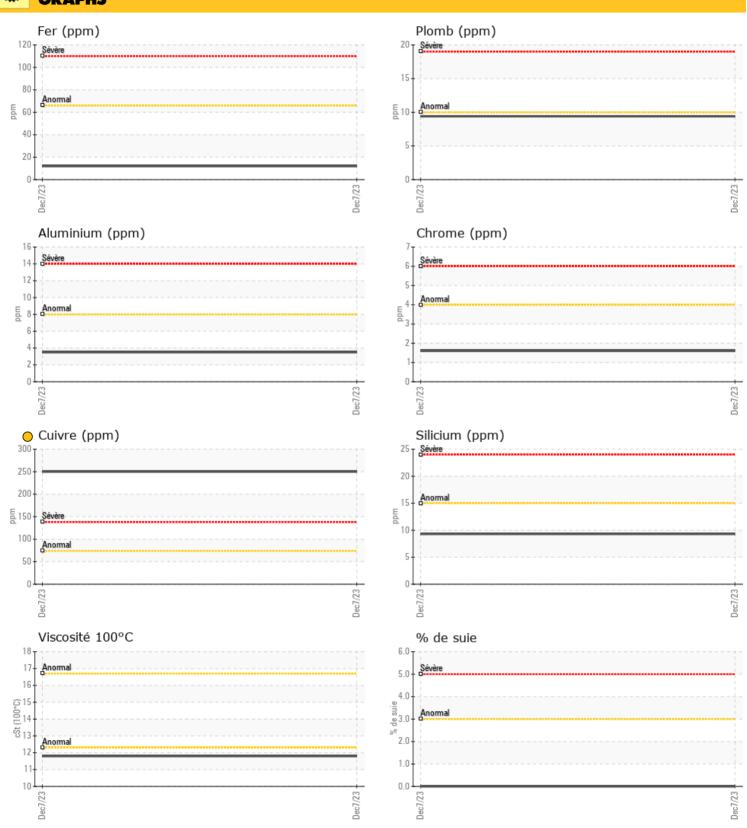

#### **GRAPHS**

#### Diagnostic

No corrective action is recommended at this time. Resample at the next service interval to monitor. The fluid was not specified, however, a fluid match indicates that this fluid is SAE 30 Diesel Engine Oil. Please confirm the oil type and grade, and specify the brand of the oil on your next sample.Copper ppm levels are noted. In the absence of other significant wear metals, suspect copper due to sources other than wear (i.e. cooling core). All other component wear rates are normal. Light fuel dilution occurring. No other contaminants were detected in the oil. Viscosity of sample indicates oil is within SAE 30 range, advise investigate. The condition of the oil is acceptable for the time in service.