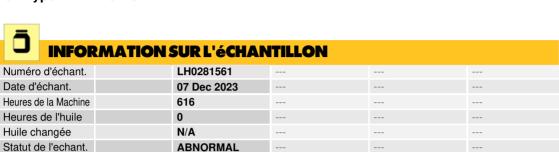

### LIEBHERR LH50M 151293-1216 - Hydraulic System

192

Sample No: LH0281561
Oil Type: NOT GIVEN

**ÉTAT D'HUILE** 

Visc 40°C

| TO                   |
|----------------------|
| 1625066 ONTARIO LTD. |
| 870 MACKAY RD        |
| PICKERING, ON        |
| CA L1W 2Y4           |
|                      |

 Depot:
 162PIC

 Unique No:
 5695014

 Signed:
 Kevin Marson

 Report Date:
 11 Dec 2023