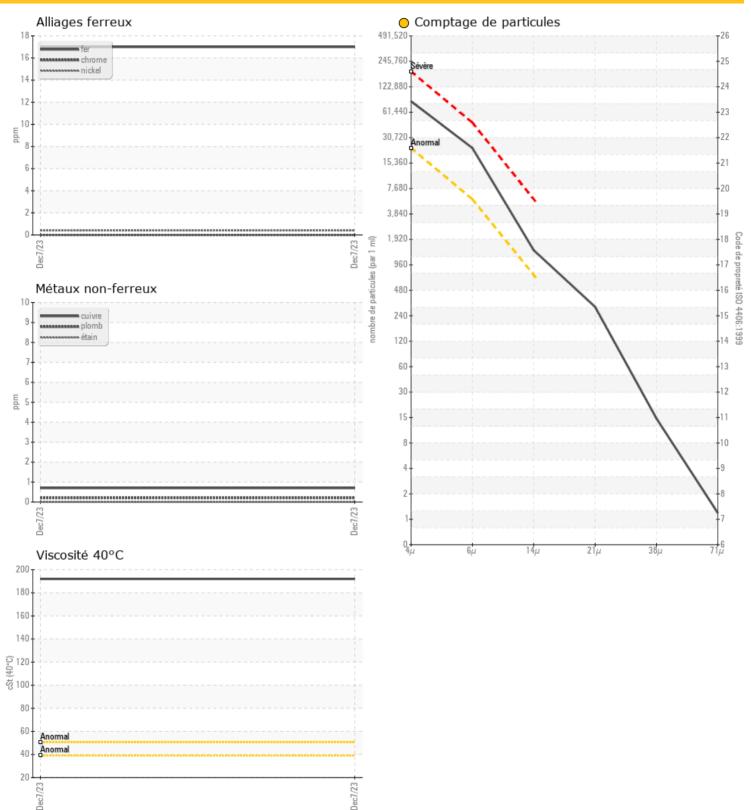

| T:<br>F·  |
|-----------|
| <br>ı ' · |

| CONTAMINATION     |     |              |  |  |  |  |
|-------------------|-----|--------------|--|--|--|--|
| Eau               | %   | NEG          |  |  |  |  |
| Particules >4µ    |     | <b>71430</b> |  |  |  |  |
| Particules >6µ    |     | <b>20065</b> |  |  |  |  |
| Particules >14µ   |     | <u> </u>     |  |  |  |  |
| ISO 4406:1999 (c) |     | 23/22/17     |  |  |  |  |
| Silicium          | ppm | <b>0</b> <1  |  |  |  |  |
| Sodium            | ppm | <b>5</b>     |  |  |  |  |
| Potassium         | ppm | <b>3</b>     |  |  |  |  |
|                   |     |              |  |  |  |  |

| W Mét     | 'AUX D'U | ISURE       |      |  |
|-----------|----------|-------------|------|--|
| Fer       | ppm      | <b>17</b>   | <br> |  |
| Cuivre    | ppm      | <b>0</b> <1 | <br> |  |
| Plomb     | ppm      | <b>0</b> <1 | <br> |  |
| Étain     | ppm      | <b>0</b> 0  | <br> |  |
| Aluminium | ppm      | <b>0</b> <1 | <br> |  |
| Chrome    | ppm      | <b>0</b>    | <br> |  |
| Molybdène | ppm      | 0           | <br> |  |
| Nickel    | ppm      | <b>O</b> <1 | <br> |  |
| Titane    | ppm      | 0           | <br> |  |
| Argent    | ppm      | <1          | <br> |  |
| Manganèse | ppm      | 1           | <br> |  |
| Vanadium  | ppm      | 0           | <br> |  |
|           |          |             |      |  |

#### Diagnostic

We recommend you service the filters on this component. We recommend an early resample to monitor this condition. Please specify the brand, type, and viscosity of the oil on your next sample.All component wear rates are normal. There is a moderate amount of silt (particulates < 14 microns in size) present in the oil. The oil is still serviceable provided that the contaminant(s) can be reduced to acceptable levels.

#### **GRAPHS**