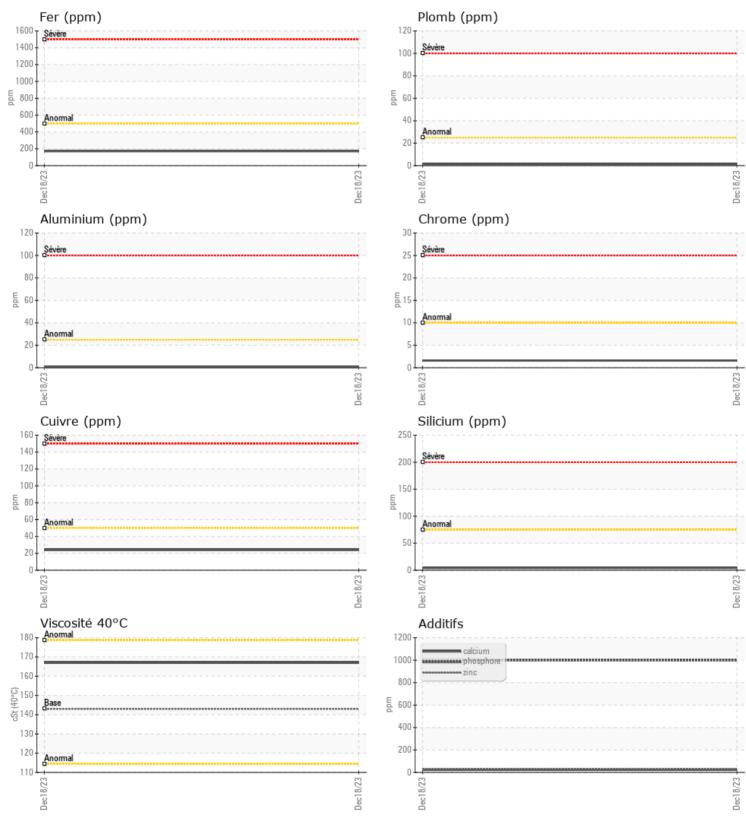

## ÉTAT D'HUILE

Visc 40°C

cSt

| CONTAMINATION |     |     |  |
|---------------|-----|-----|--|
|               | %   | NEG |  |
| 1             | nnm |     |  |

| Silicium  | ppm | 04          |  |
|-----------|-----|-------------|--|
| Sodium    | ppm | 03          |  |
| Potassium | ppm | <b>○</b> <1 |  |
| Ä         |     |             |  |

| MéT/      | <b>LUX D'USU</b> | RE          |      |  |
|-----------|------------------|-------------|------|--|
| Fer       | ppm              | 0 172       | <br> |  |
| Cuivre    | ppm              | <b>2</b> 4  | <br> |  |
| Plomb     | ppm              | 01          | <br> |  |
| Étain     | ppm              | <b>○</b> <1 | <br> |  |
| Aluminium | ppm              | <b>○</b> <1 | <br> |  |
| Chrome    | ppm              | 02          | <br> |  |
| Molybdène | ppm              | 0 🔘         | <br> |  |
| Nickel    | ppm              | 01          | <br> |  |
| Titane    | ppm              | 0           | <br> |  |
| Argent    | ppm              | <1          | <br> |  |
| Manganèse | ppm              | 01          | <br> |  |
| Vanadium  | ppm              | 0           | <br> |  |

٥ **ADDITIFS** Calcium 23 ppm Magnésium ppm 05 Zinc 0 29 ppm Phosphore ppm 0 1000 Baryum 0 10 ppm Bore ppm 0 129

CON-DRAIN LTD. **30 FLORAL PARKWAY** CONCORD, ON CA L4K 4R1 Contact: B BAXTER B.BAXTER@CONDRAIN.COM T: F:

## Diagnostic

Resample at the next service interval to monitor. The fluid was not specified, however, a fluid match indicates that this fluid is (GENERIC) GEAR OIL SAE 80W90. Please confirm.

All component wear rates are normal. There is no indication of any contamination in the oil. The condition of the oil is acceptable for the time in service.