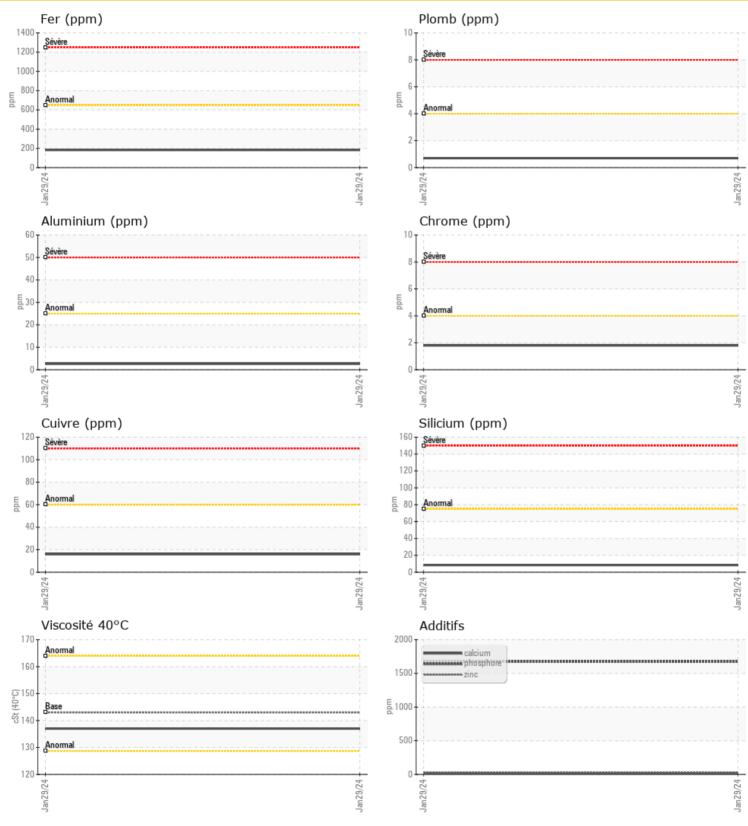

| 🌒 ÉTATI | D'HUILE |       |      |  |
|---------|---------|-------|------|--|
| sc 40°C | cSt     | 0 137 | <br> |  |

| Eau       | %   | NEG |  |  |  |  |
|-----------|-----|-----|--|--|--|--|
| Silicium  | ppm | 08  |  |  |  |  |
| Sodium    | ppm | 07  |  |  |  |  |
| Potassium | maa | 02  |  |  |  |  |

| Ä         |          |                  |      |  |
|-----------|----------|------------------|------|--|
| 🧐 Mél     | raux d'l | JSURE            |      |  |
|           |          |                  |      |  |
| Fer       | ppm      | <b>0</b> 183     | <br> |  |
| Cuivre    | ppm      | 0 16             | <br> |  |
| Plomb     | ppm      | <b>○</b> <1      | <br> |  |
| Étain     | ppm      | 0 (              | <br> |  |
| Aluminium | ppm      | <b>3</b>         | <br> |  |
| Chrome    | ppm      | 0 2              | <br> |  |
| Molybdène | ppm      | 0 (              | <br> |  |
| Nickel    | ppm      | <mark></mark> <1 | <br> |  |
| Titane    | ppm      | 0 🔘              | <br> |  |
| Argent    | ppm      | 0                | <br> |  |
| Manganèse | ppm      | 0 5              | <br> |  |
| Vanadium  | ppm      | 0                | <br> |  |

ø **ADDITIFS** Calcium 0 16 ppm Magnésium 02 ppm Zinc 0 28 ppm Phosphore ppm 0 1674 Baryum 0 19 ppm Bore ppm 0 98

PNR RAILWORKS INC. 65 MASSEY ROAD GUELPH NW, ON CA N1H 7M6

CA N1H 7M6 Contact: Service Manager

## Diagnostic

Resample at the next service interval to monitor. The fluid was not specified, however, a fluid match indicates that this fluid is (GENERIC) GEAR OIL SAE 80W90. Please confirm.

All component wear rates are normal. There is no indication of any contamination in the oil. The condition of the oil is acceptable for the time in service.