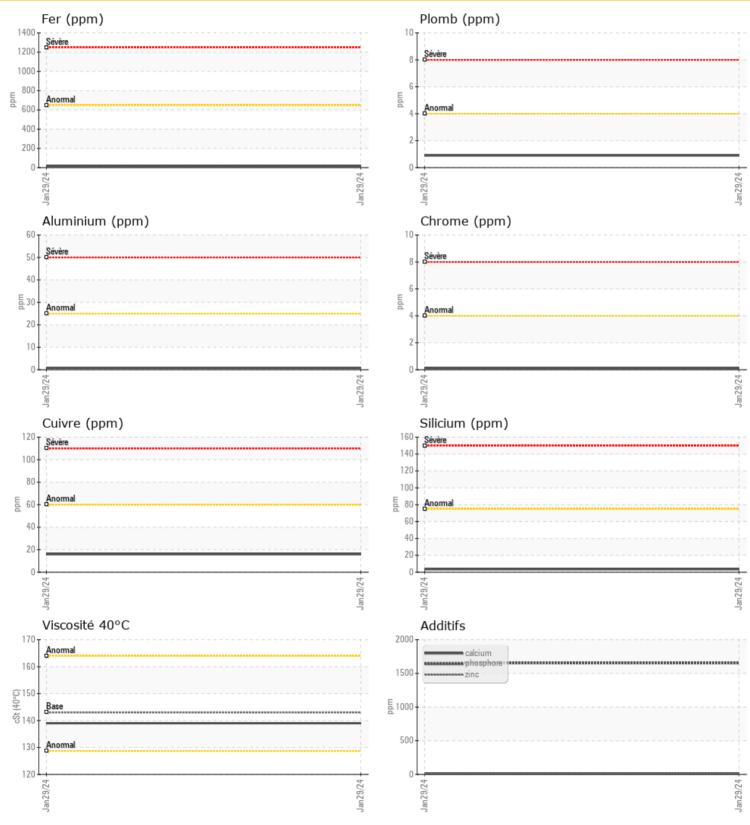

| ) ÉTATI | D'HUILE |       |  |  |  |
|---------|---------|-------|--|--|--|
| sc 40°C | cSt     | 0 139 |  |  |  |

|           | ramin/ | TION |      |  |
|-----------|--------|------|------|--|
| Eau       | %      | NEG  | <br> |  |
| Silicium  | ppm    | 04   | <br> |  |
| Sodium    | ppm    | 04   | <br> |  |
| Potassium | ppm    | 01   | <br> |  |

| Ä         |         |             |      |  |
|-----------|---------|-------------|------|--|
| MéT       | AUX D'U | ISURE       |      |  |
|           |         |             |      |  |
| Fer       | ppm     | 0 13        | <br> |  |
| Cuivre    | ppm     | <b>16</b>   | <br> |  |
| Plomb     | ppm     | <b>○</b> <1 | <br> |  |
| Étain     | ppm     | 0           | <br> |  |
| Aluminium | ppm     | <b>○</b> <1 | <br> |  |
| Chrome    | ppm     | <b>○</b> <1 | <br> |  |
| Molybdène | ppm     | 0           | <br> |  |
| Nickel    | ppm     | <b>○</b> <1 | <br> |  |
| Titane    | ppm     | 0           | <br> |  |
| Argent    | ppm     | 0           | <br> |  |
| Manganèse | ppm     | 01          | <br> |  |
| Vanadium  | ppm     | 0           | <br> |  |

0 **ADDITIFS** Calcium ppm 09 Magnésium 01 ppm Zinc 0 19 ppm Phosphore ppm 0 1653 Baryum 0 16 ppm Bore ppm 0 128

PNR RAILWORKS INC. 65 MASSEY ROAD GUELPH NW, ON CA N1H 7M6

CA N1H 7M6 Contact: Service Manager

## Diagnostic

Resample at the next service interval to monitor. The fluid was not specified, however, a fluid match indicates that this fluid is (GENERIC) GEAR OIL SAE 80W90. Please confirm.

All component wear rates are normal. There is no indication of any contamination in the oil. The condition of the oil is acceptable for the time in service.