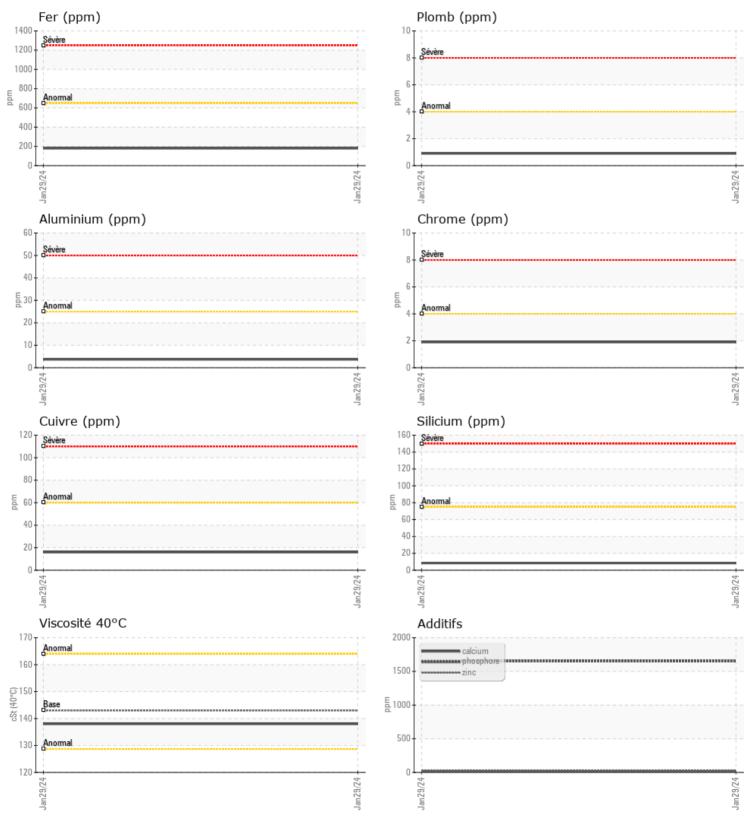

| 🌒 ÉTATI  | D'HUILE |       |      |  |
|----------|---------|-------|------|--|
| isc 40°C | cSt     | 0 138 | <br> |  |

|           | ITAMIN/ | ATION |      |  |
|-----------|---------|-------|------|--|
| Eau       | %       | NEG   | <br> |  |
| Silicium  | ppm     | 08    | <br> |  |
| Sodium    | ppm     | 07    | <br> |  |
| Potassium | ppm     | 0 2   | <br> |  |

| Ä         |           |             |      |  |
|-----------|-----------|-------------|------|--|
| Mél       | I'AUX D'L | JSURE       |      |  |
| Fer       | ppm       | <b>180</b>  | <br> |  |
| Cuivre    | ppm       | 0 16        | <br> |  |
| Plomb     | ppm       | ◯ <1        | <br> |  |
| Étain     | ppm       | 0           | <br> |  |
| Aluminium | ppm       | ● 4         | <br> |  |
| Chrome    | ppm       | 02          | <br> |  |
| Molybdène | ppm       | 0           | <br> |  |
| Nickel    | ppm       | <b>○</b> <1 | <br> |  |
| Titane    | ppm       | 0           | <br> |  |
| Argent    | ppm       | 0           | <br> |  |
| Manganèse | ppm       | 05          | <br> |  |
| Vanadium  | ppm       | 0           | <br> |  |

٥ **ADDITIFS** Calcium 0 16 ppm Magnésium ppm 02 Zinc 0 28 ppm Phosphore ppm 0 1652 Baryum 0 19 ppm Bore ppm 0 97

PNR RAILWORKS INC. 65 MASSEY ROAD GUELPH NW, ON CA. N1H 7M6

GUELPH NW, ON CA N1H 7M6 Contact: Service Manager

## Diagnostic

Resample at the next service interval to monitor. The fluid was not specified, however, a fluid match indicates that this fluid is (GENERIC) GEAR OIL SAE 80W90. Please confirm.

All component wear rates are normal. There is no indication of any contamination in the oil. The condition of the oil is acceptable for the time in service.