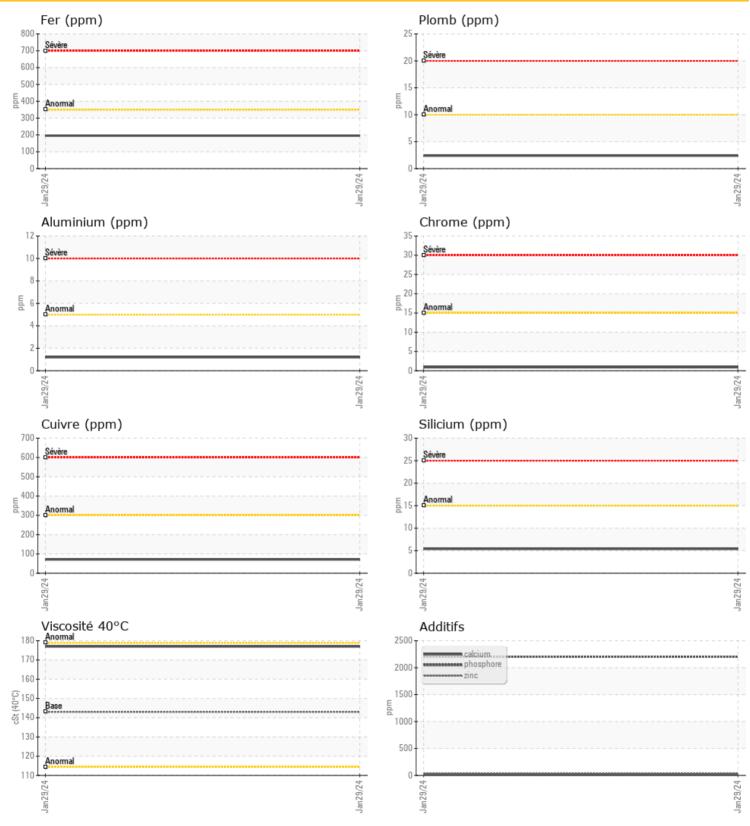

| Ó ÉTAT  | D'HUILE |       |  |  |  |
|---------|---------|-------|--|--|--|
| sc 40°C | cSt     | 0 177 |  |  |  |

|           | NTAMIN/ | ATION |      |  |
|-----------|---------|-------|------|--|
| Eau       | %       | NEG   | <br> |  |
| Silicium  | ppm     | 0 5   | <br> |  |
| Sodium    | ppm     | 04    | <br> |  |
| Potassium | ppm     | 0 2   | <br> |  |

| Ä         |          |                  |      |  |
|-----------|----------|------------------|------|--|
| ₩ Mé      | raux d'u | ISURE            |      |  |
|           |          |                  |      |  |
| Fer       | ppm      | <b>0</b> 196     | <br> |  |
| Cuivre    | ppm      | 071              | <br> |  |
| Plomb     | ppm      | 0 2              | <br> |  |
| Étain     | ppm      | 06               | <br> |  |
| Aluminium | ppm      | 01               | <br> |  |
| Chrome    | ppm      | <b>○</b> <1      | <br> |  |
| Molybdène | ppm      | 0 🔘              | <br> |  |
| Nickel    | ppm      | <mark></mark> <1 | <br> |  |
| Titane    | ppm      | 0                | <br> |  |
| Argent    | ppm      | <1               | <br> |  |
| Manganèse | ppm      | 0 2              | <br> |  |
| Vanadium  | ppm      | 0                | <br> |  |

٥ **ADDITIFS** Calcium 0 16 ppm Magnésium ○ <1 ppm Zinc 0 29 ppm Phosphore ppm 0 2204 Baryum 02 ppm Bore ppm 08

PNR RAILWORKS INC. 65 MASSEY ROAD GUELPH NW, ON CA N1H 7M6

Contact: Service Manager

T: F:

## Diagnostic

Resample at the next service interval to monitor. The fluid was not specified, however, a fluid match indicates that this fluid is (GENERIC) GEAR OIL SAE 80W90. Please confirm.

All component wear rates are normal. There is no indication of any contamination in the oil. The condition of the oil is acceptable for the time in service.