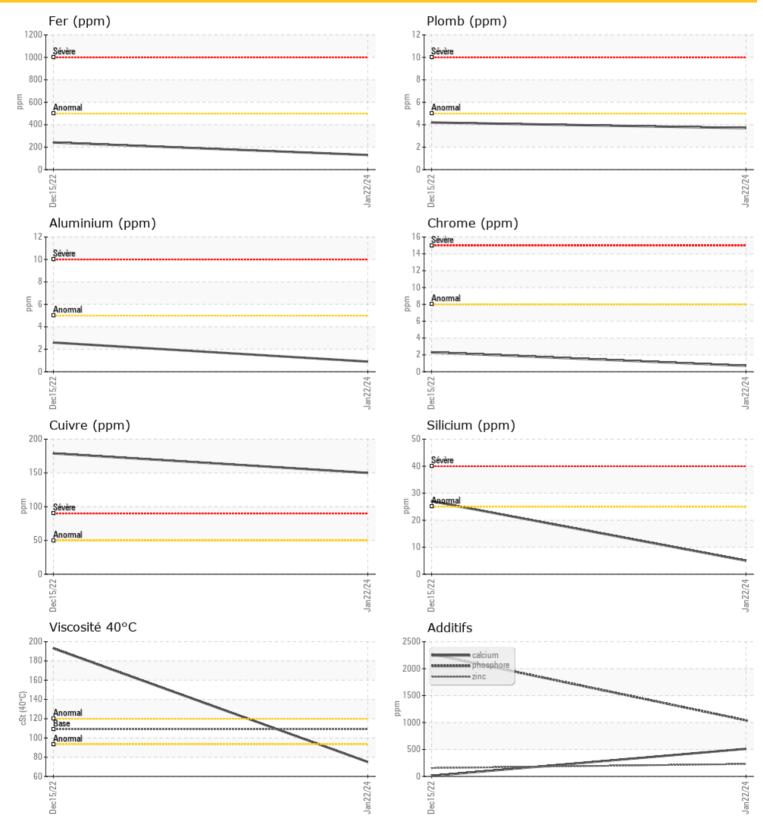

| Numéro d'échant.     | LH0233940   | LH0233995   |  |  |
|----------------------|-------------|-------------|--|--|
| Date d'échant.       | 22 Jan 2024 | 15 Dec 2022 |  |  |
| Heures de la Machine | 5478        | 1018        |  |  |
| Heures de l'huile    | 0           | 0           |  |  |
| Huile changée        | Changed     | Changed     |  |  |
| Statut de l'echant.  | ABNORMAL    | NORMAL      |  |  |
|                      |             |             |  |  |
| 🖤 ÉTAT D'HUI         | LE          |             |  |  |
| Visc 40°C cSt        | 75.0        | 193         |  |  |

| <b>**</b> |         |       |     |      |
|-----------|---------|-------|-----|------|
|           | NTAMIN/ | ATION |     |      |
| Eau       | %       | NEG   | NEG | <br> |
| Silicium  | ppm     | 0 5   | 27  | <br> |
| Sodium    | ppm     | 0 5   | 8 🔘 | <br> |
| Potassium | maa     | 01    | 02  | <br> |

| <b>A</b>  |          |                  |       |      |
|-----------|----------|------------------|-------|------|
| Ø Mél     | raux d'l | JSURE            |       |      |
| Fer       | ppm      | 0 130            | 242   | <br> |
| Cuivre    | ppm      | <b>150</b>       | 0 179 | <br> |
| Plomb     | ppm      | 04               | 0 4   | <br> |
| Étain     | ppm      | 10               | 0 12  | <br> |
| Aluminium | ppm      | <b>○</b> <1      | 03    | <br> |
| Chrome    | ppm      | <mark></mark> <1 | 0 2   | <br> |
| Molybdène | ppm      | 0 🔘              | ○ <1  | <br> |
| Nickel    | ppm      | <mark></mark> <1 | 02    | <br> |
| Titane    | ppm      | 0                | <1    | <br> |
| Argent    | ppm      | 0                | 0     | <br> |
| Manganèse | ppm      | <b>○</b> <1      | 53    | <br> |
| Vanadium  | ppm      | 0                | <1    | <br> |

ø **ADDITIFS** Calcium 511 ppm 0 11 05  $\bigcirc 2$ Magnésium ppm Zinc 154 230 ppm 2269 Phosphore ppm 0 1040 Baryum 08 0 ppm Bore 02 ppm 0 128

WEST CARLETON SAND & GRAVEL INC.

3232 CARP ROAD CARP, ON CA K0A 1L0 Contact: Troy Whalen twhalen@acon.com T: (613)836-3090 F:

## Diagnostic

We advise that you check for visible metal particles in the oil. The oil change at the time of sampling has been noted. We recommend an early resample to monitor this condition.Light concentration of visible metal present. Bearing and/or bushing wear is indicated. There is no indication of any contamination in the oil. Viscosity of sample indicates oil is within SAE 80 range, advise investigate. The oil is no longer serviceable as a result of the abnormal and/or severe wear.